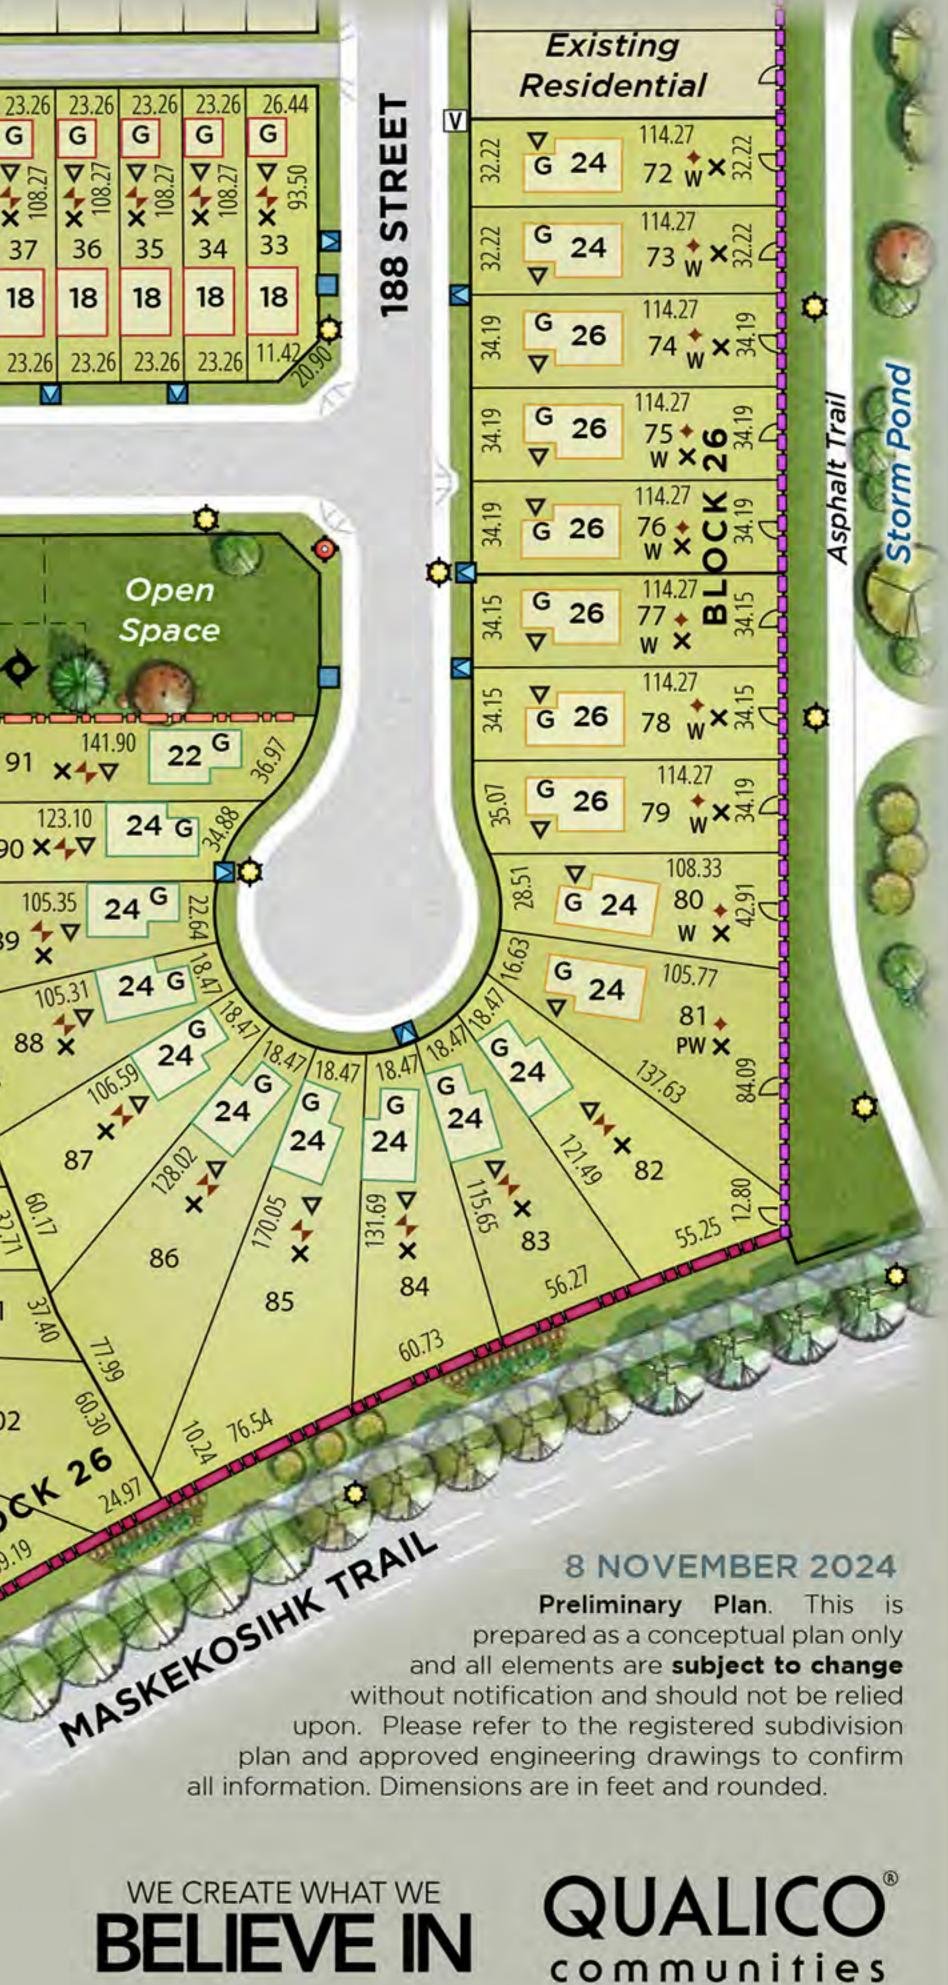

### NOTES:

torn

192

20

G

G

G

G

10. Gas, power and cross lot drainage easements registered on lots 31-62, block 15.