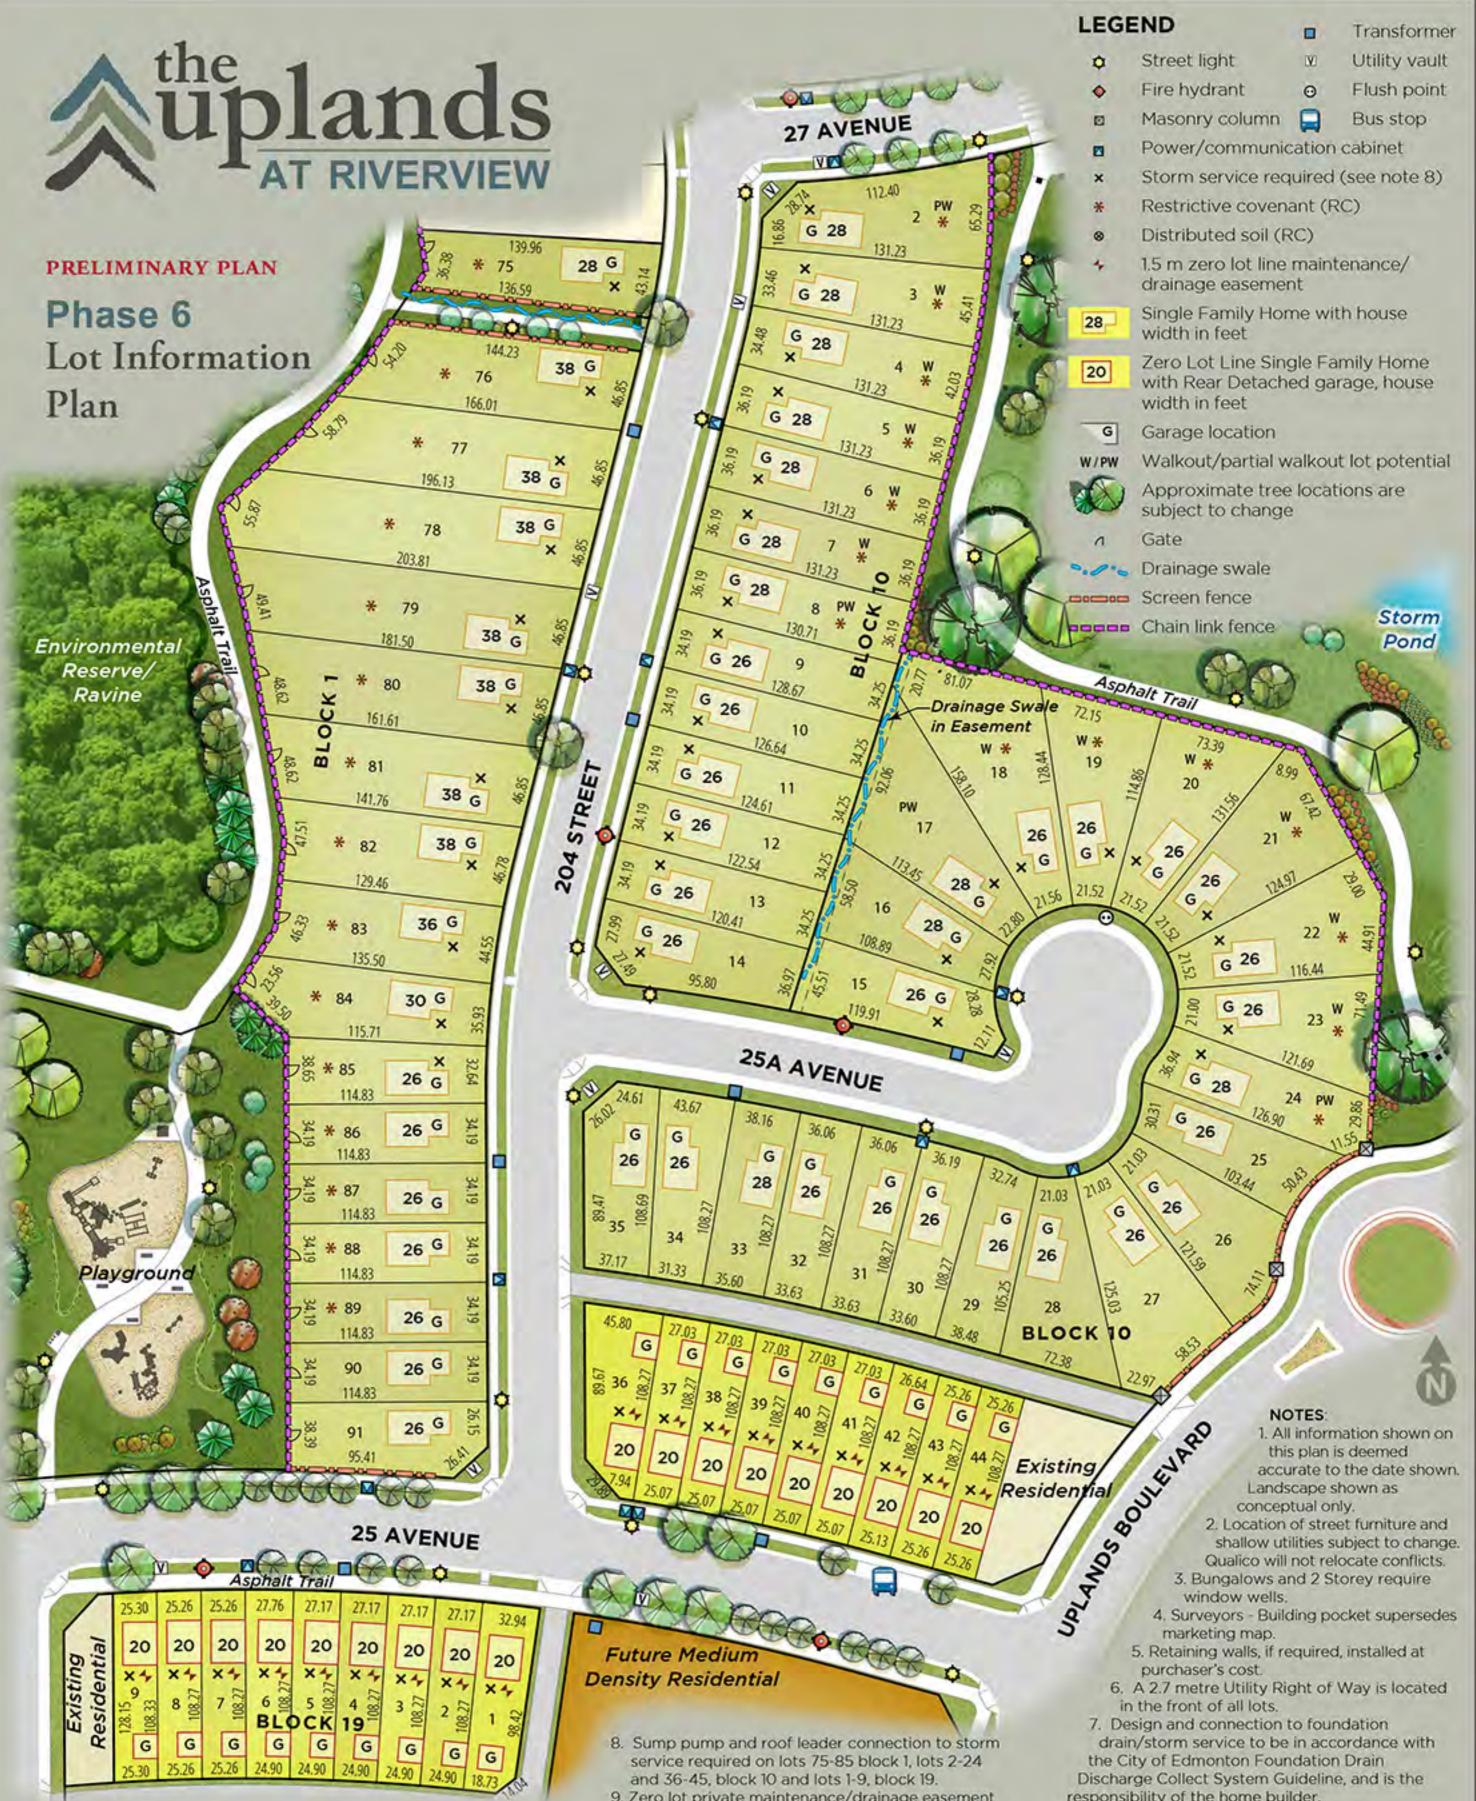

# LiveInTheUplands.com

9. Zero lot private maintenance/drainage easement on lots 36-45, block 10 and lots 1-9, block 19.