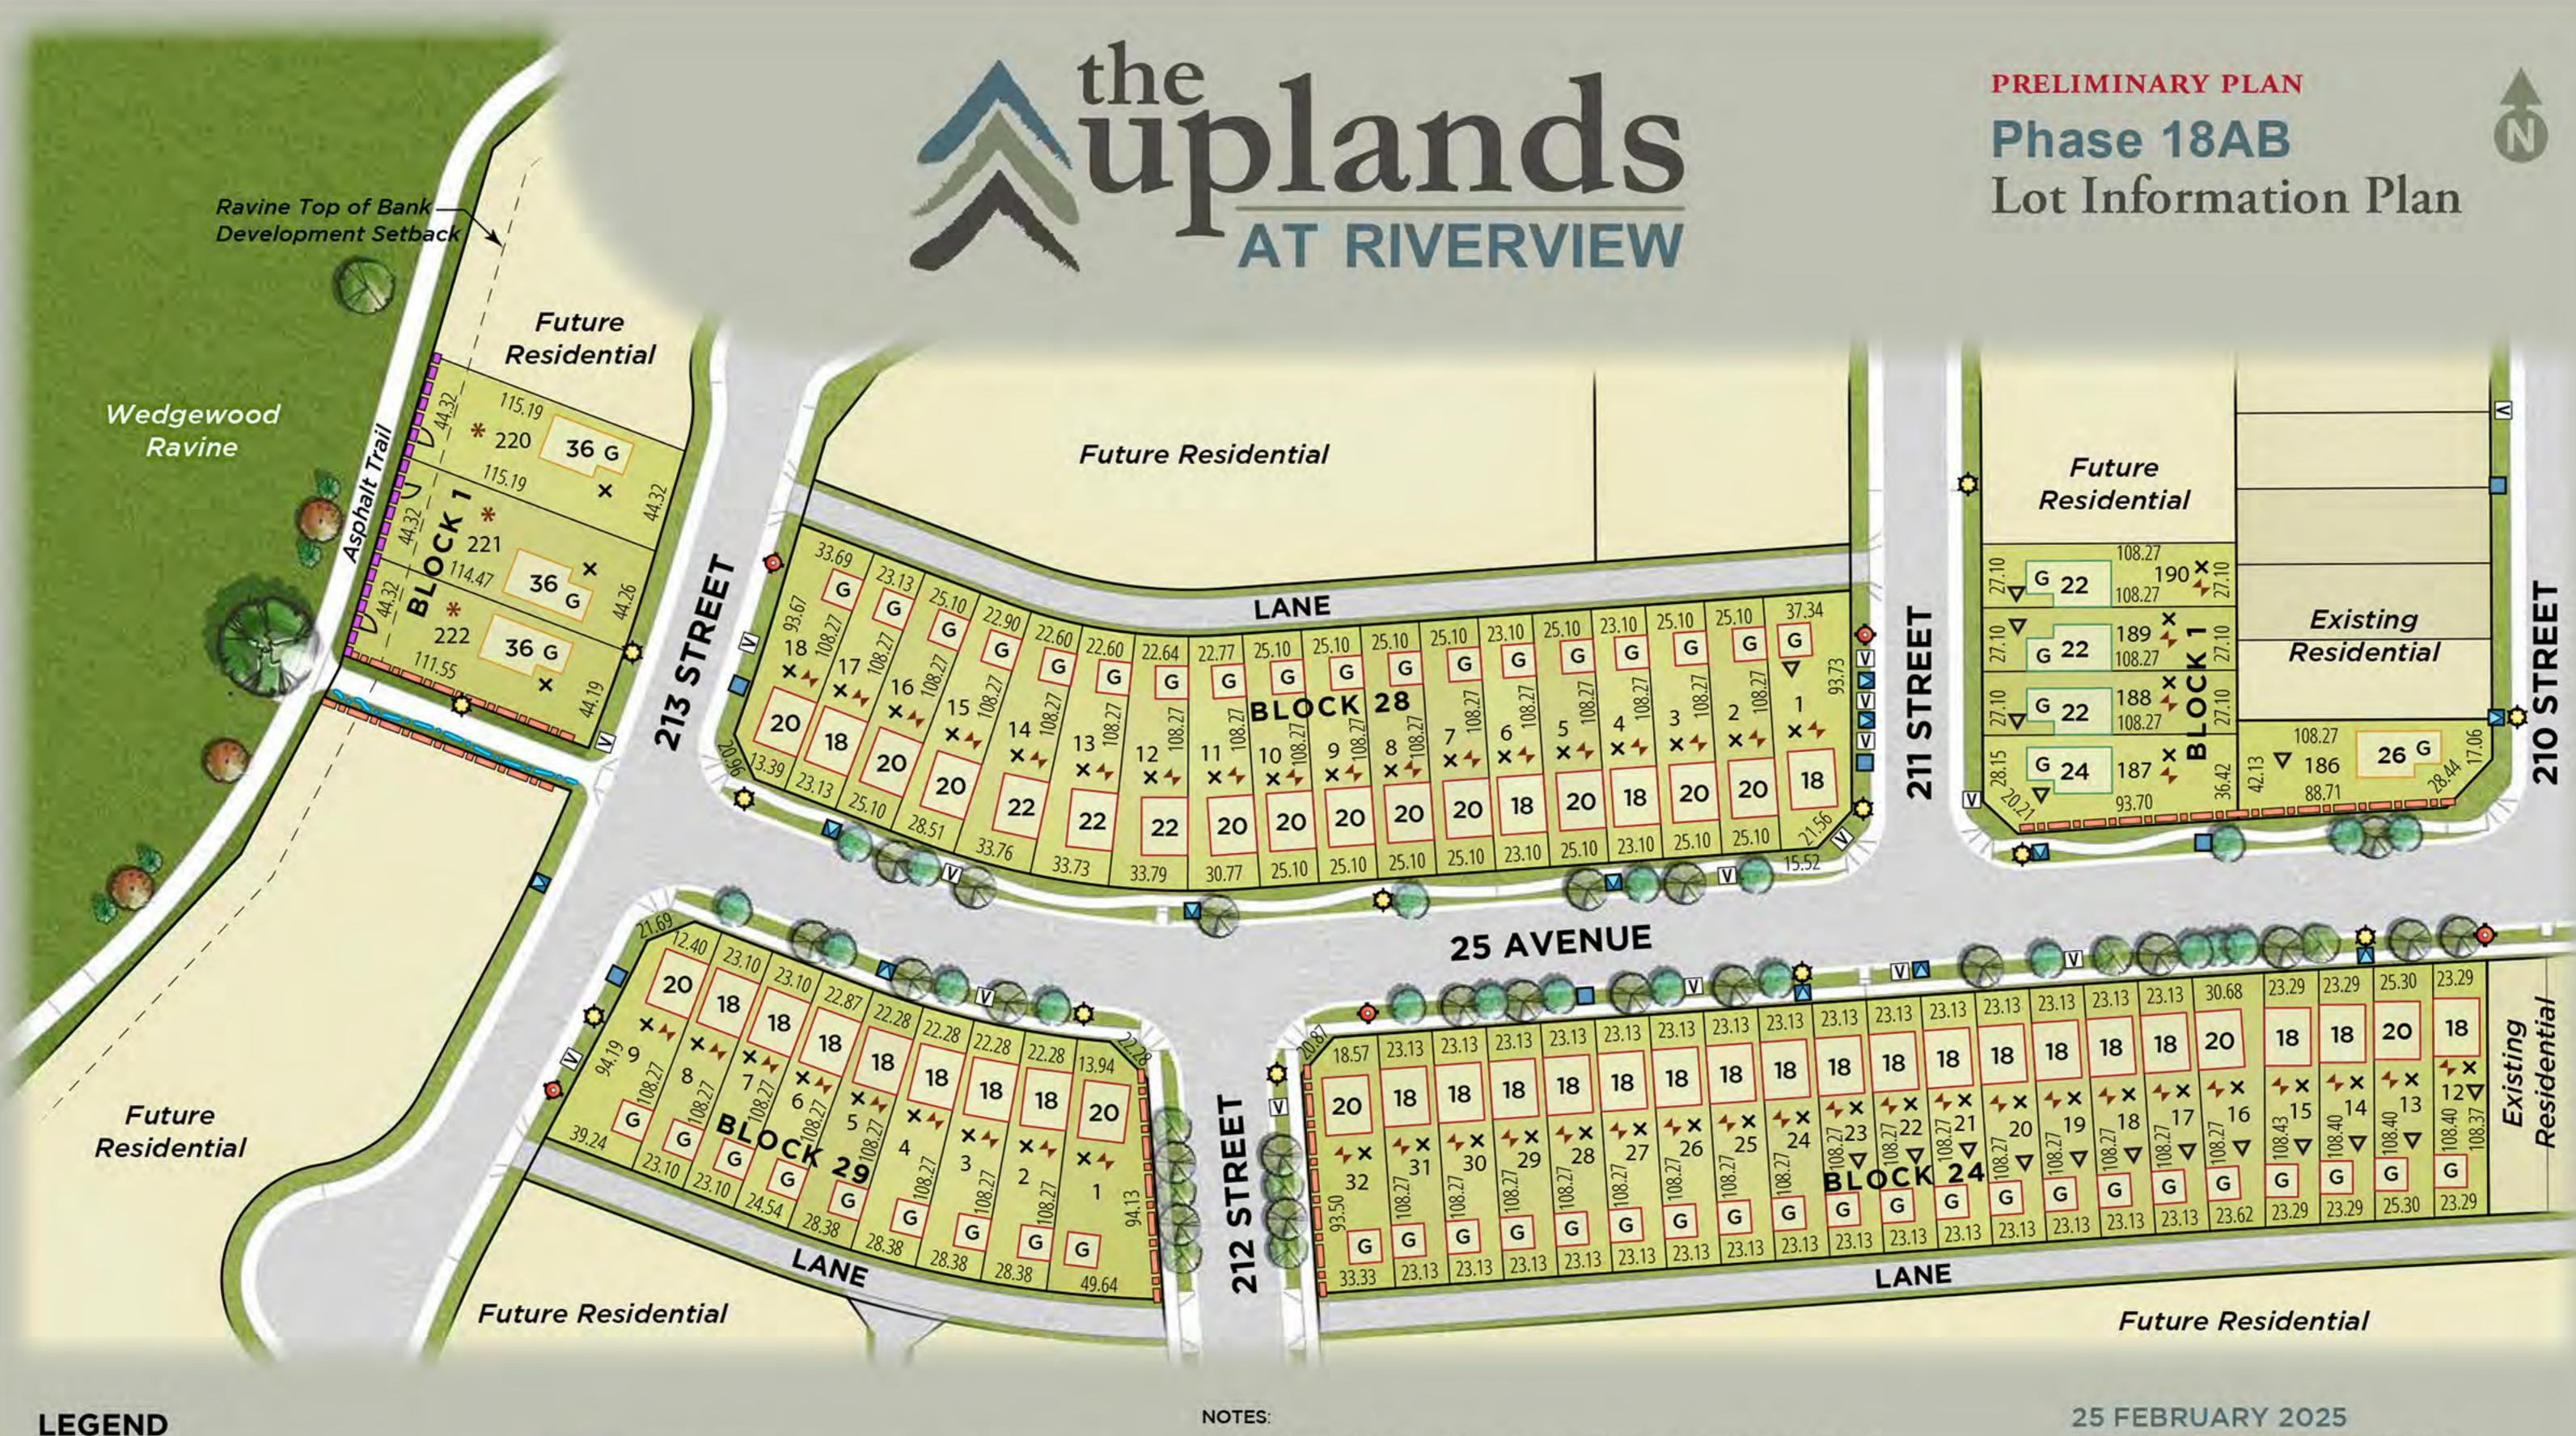

G

- Storm service required (see note 8)
- Pressure Reducing Valve (RC)
- 1.5 m zero lot line maintenance/drainage easement

Approximate tree locations are subject to change

n garage location

- 1. All information shown on this plan is deemed accurate to the date shown. Landscape shown as conceptual only.
- 2. Location of street furniture and shallow utilities subject to change. Qualico will not relocate conflicts.
- 3. Bungalows and 2 storey require window wells.
- 4. Surveyors building pocket supersedes marketing map.
- 5. Retaining walls, if required, installed at purchaser's cost.
- 6. A 2.7 metre utility right of way is located in front of all lots.
- 7. Design and connection to foundation drain/storm service to be in accordance with the City of Edmonton Foundation Drain Discharge Collect System Guideline, and is the responsibility of the home builder.
- 8. Sump pump and roof leader connection to storm service required on lots 187 190 & 220 - 222 block 1, lots 12 - 32 block 24, lots 1 - 18 block 28 and lots 1 - 9 block 29.
- 9. A 1.5 metre zero lot line maintenance/drainage easement is located on lots 187 -190 block 1, lots 12 - 32 block 24, lots 1 - 18 block 28, lots 1 - 9 block 29.
- 10. Pressure Reducing Valves to be installed on lots 186 190 block 1, lots 12 23 block 24 and lot 1 block 28 prior to meter setting. Footing elevation depth shall not exceed 686.00m and water services shall not exceed 685.25m or 3m below the lowest front of lot grade.