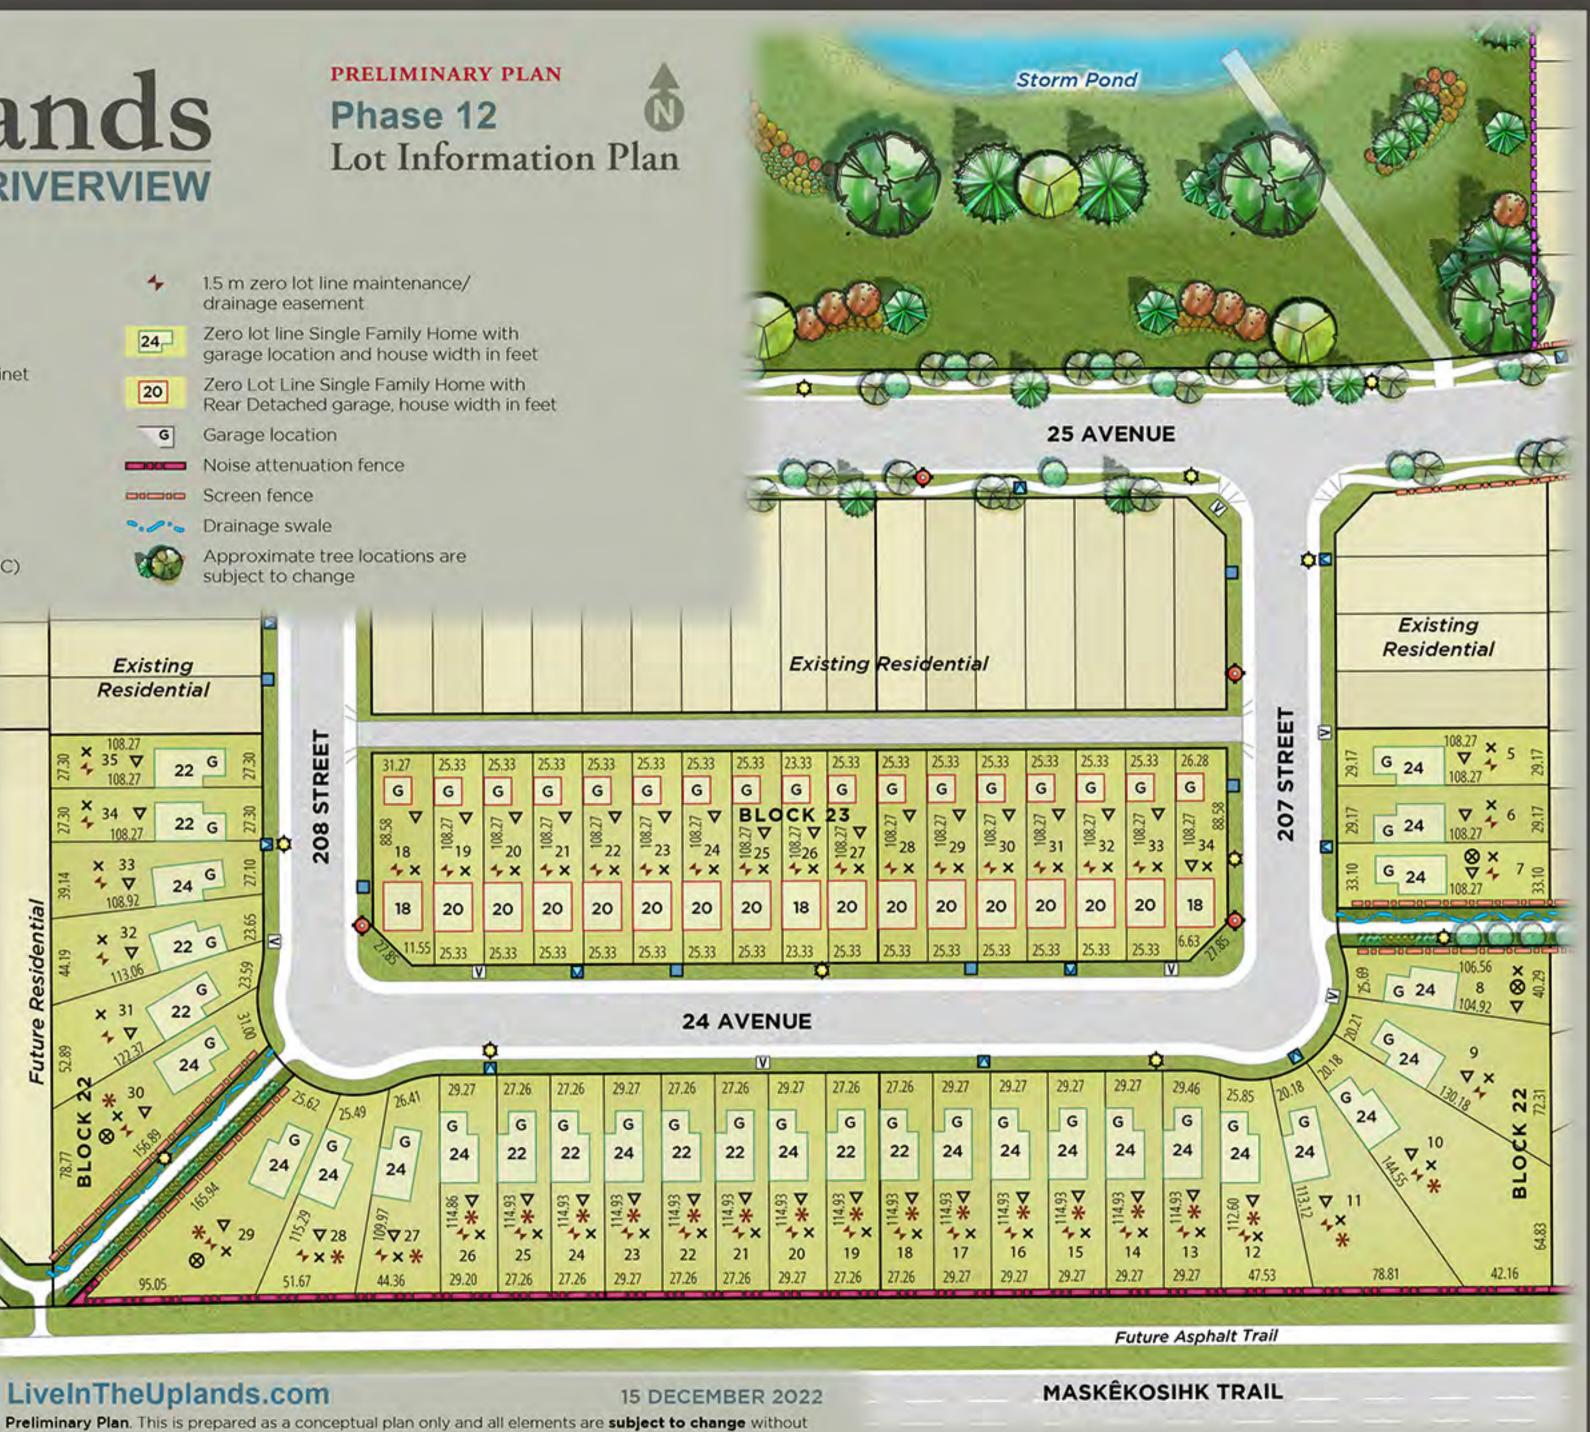

### NOTES:

- 1. All information shown on this plan is deemed accurate to the date shown. Landscape shown as conceptual only.
- 2. Location of street furniture and shallow utilities subject to change. Qualico will not relocate conflicts.
- 3. Bungalows and 2 storey require window wells.
- 4. Surveyors building pocket supersedes marketing map.
- 5. Retaining walls, if required, installed at purchaser's cost.
- 6. A 2.7 metre utility right of way is located in front all lots.
- 7. Design and connection to foundation drain/storm service to be in accordance with the City of Edmonton Foundation Drain Discharge Collect System Guideline, and is the responsibility of the home builder.
- 8. Sump pump and roof leader connection to storm service required on all lots.
- 9. A 1.5 metre zero lot line maintenance/drainage easement is located on lots 5 - 7 and 9 - 35 block 22 and lots 18 - 33 block 23

- Zero lot line Single Family Home with garage location and house width in feet
- Zero Lot Line Single Family Home with Rear Detached garage, house width in feet

- subject to change

Preliminary Plan. This is prepared as a conceptual plan only and all elements are subject to change without notification and should not be relied upon. Please refer to the registered subdivision plan and approved engineering drawings to confirm all information. Dimensions are in feet and rounded.

### NOTES:

- 1. All information shown on this plan is deemed accurate to the date shown. Landscape shown as conceptual only.
- 2. Location of street furniture and shallow utilities subject to change. Qualico will not relocate conflicts.
- 3. Bungalows and 2 storey require window wells.
- 4. Surveyors building pocket supersedes marketing map.
- 5. Retaining walls, if required, installed at purchaser's cost.
- 6. A 2.7 metre utility right of way is located in front all lots.
- 7. Design and connection to foundation drain/storm service to be in accordance with the City of Edmonton Foundation Drain Discharge Collect System Guideline, and is the responsibility of the home builder.
- 8. Sump pump and roof leader connection to storm service required on lots 109 - 147 block 4 and lots 31 - 56 block 14.
- 9. A 1.5 metre zero lot line maintenance/drainage easement is located on lots 96 - 123 block 4 and lots 32 - 55 block 14.
- 10. Footing elevation (684.83m) and water service depth (684.08m) restrictive covenant (RC) on lots 85 - 147 block 4 and lots 31 - 56 block 14.
- 11. Gas, power and cross lot drainage easements and RC registered on lots 124 - 147 block 4.