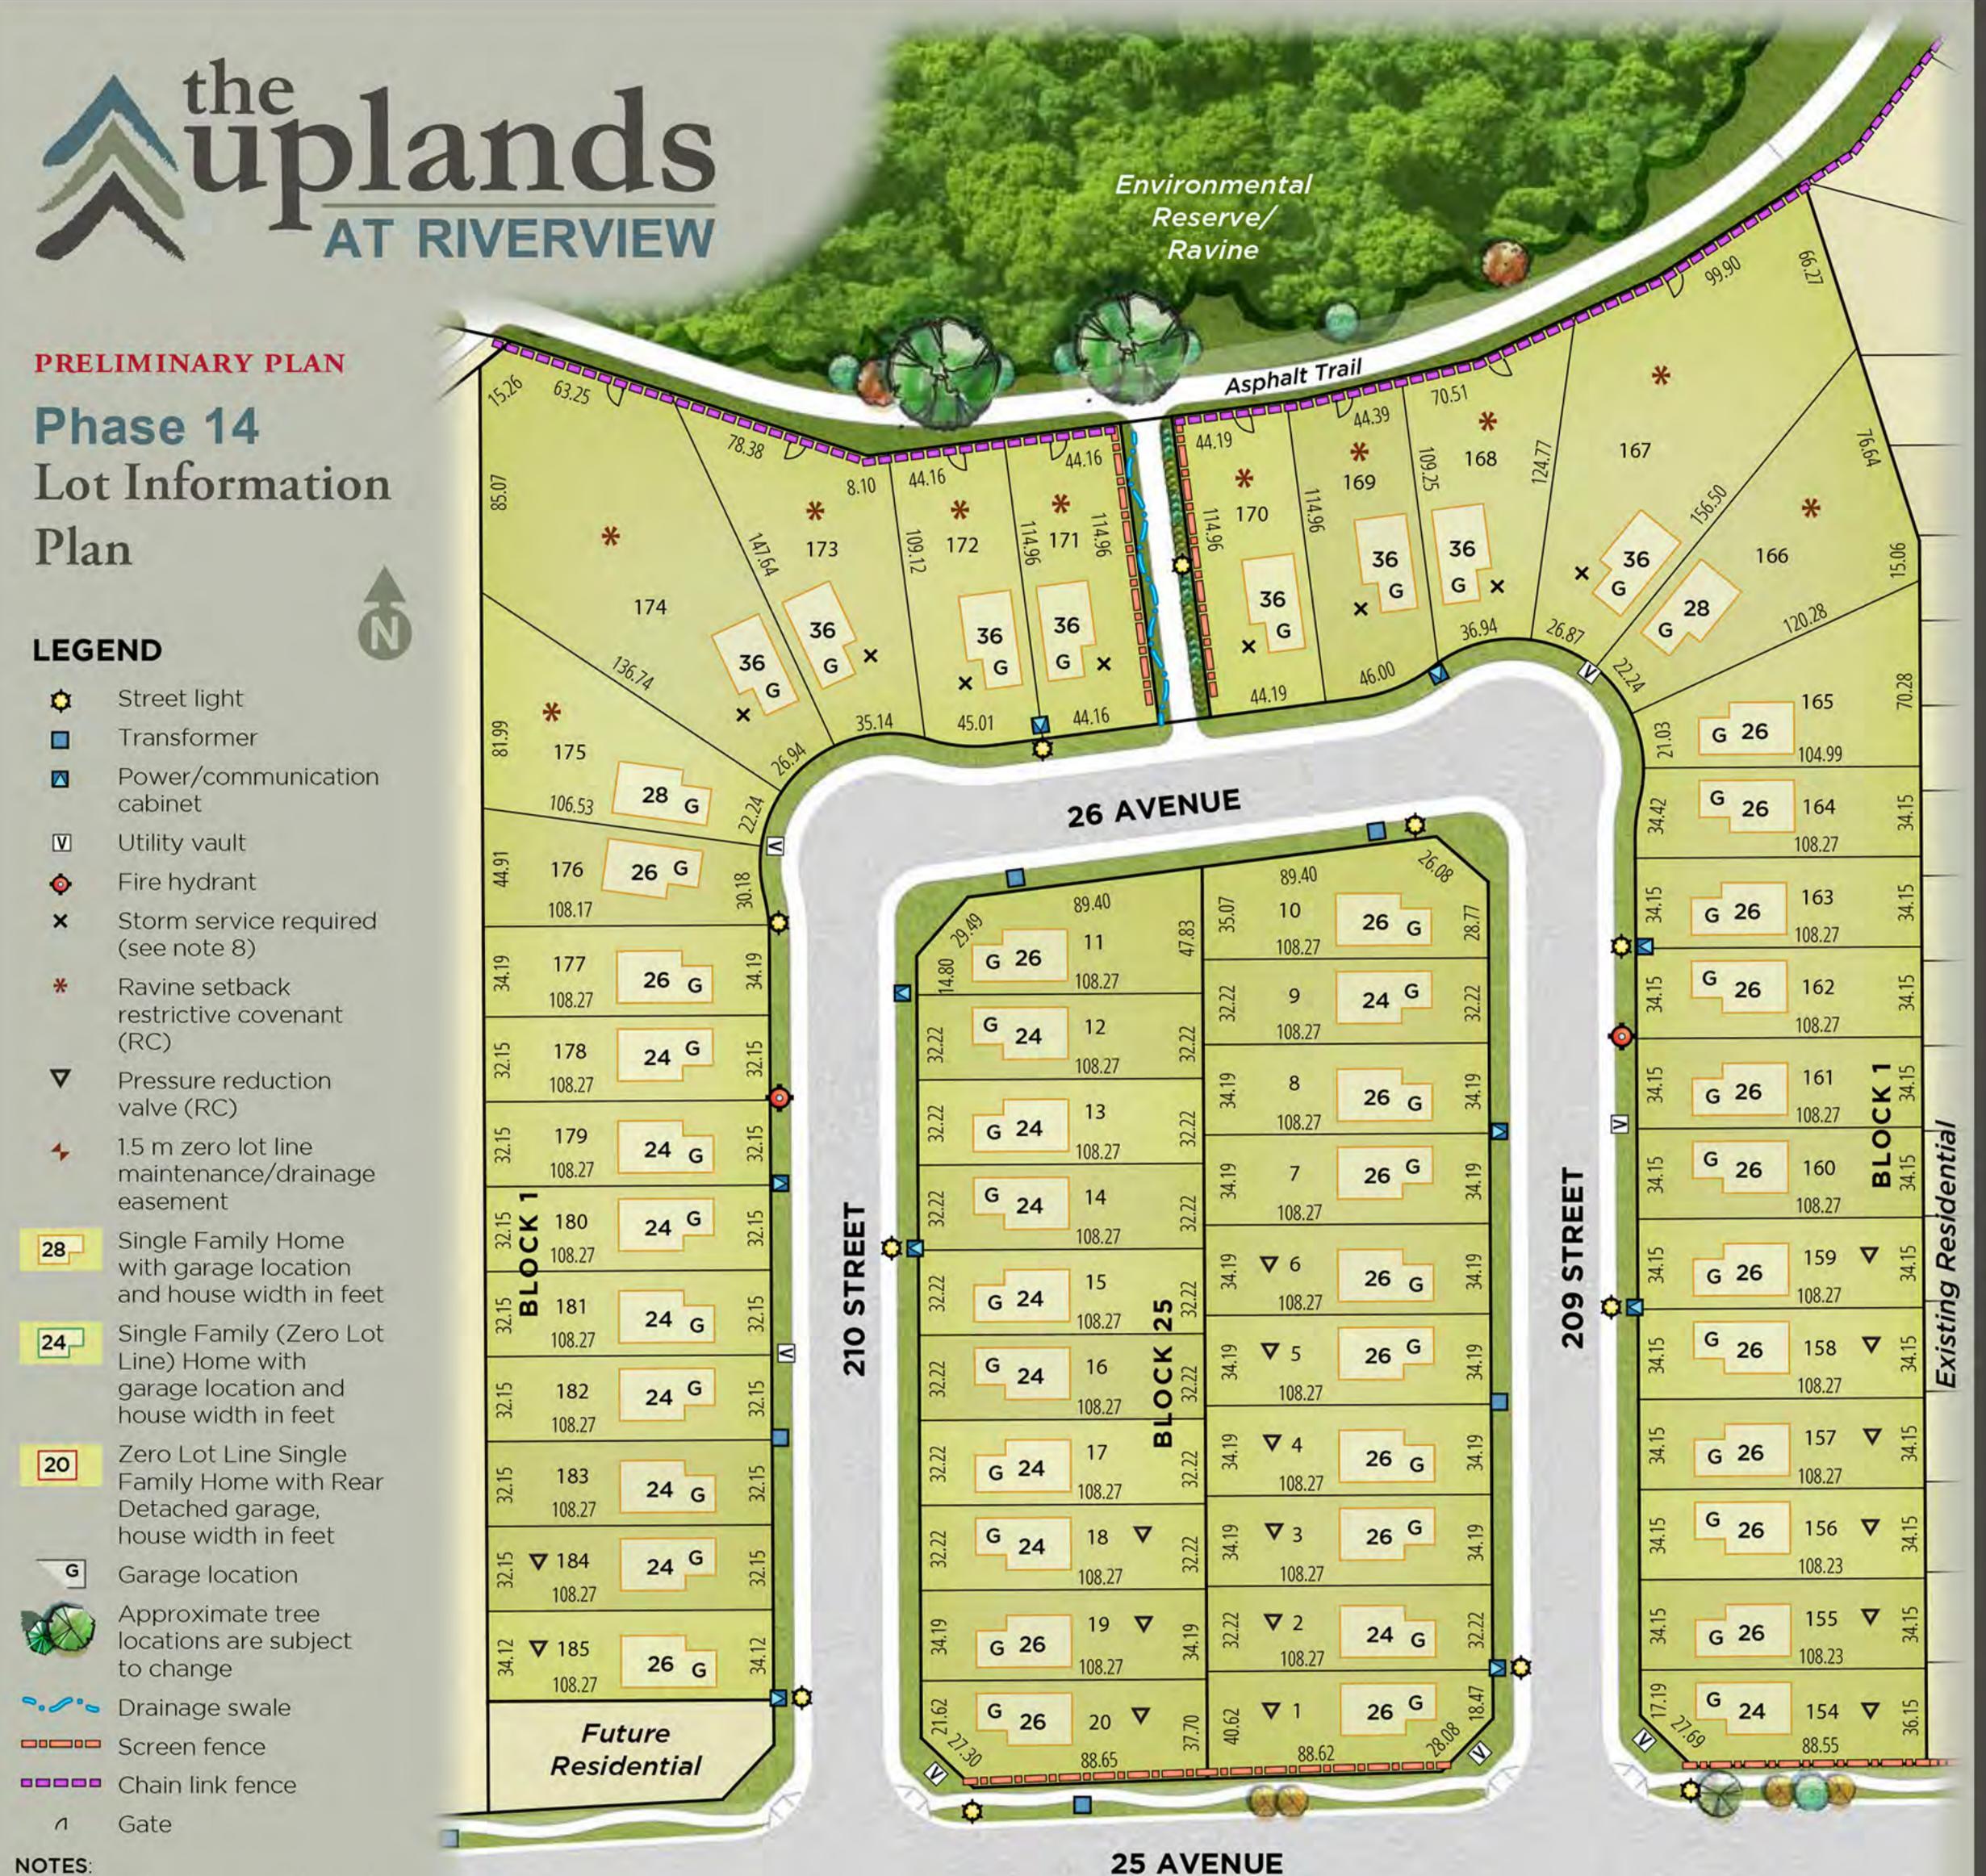

# NOTES:

1. All information shown on this plan is

- deemed accurate to the date shown. Landscape shown as conceptual only.
- 2. Location of street furniture and shallow utilities subject to change. Qualico will not relocate conflicts.
- 3. Bungalows and 2 Storey require window wells.
- 4. Surveyors Building pocket supersedes marketing map.
- 5. Retaining walls, if required, installed at purchaser's cost.
- 6. A 2.7 metre Utility Right of Way is located in the front of all lots.
- 7. Design and connection to foundation drain/storm service to be in accordance with the City of Edmonton Foundation Drain Discharge Collect System Guideline, and is the responsibility of the home builder.
- 8. Sump pump and roof leader connection to storm service required on lots 167 - 174 block 1, lots 40 - 43 block 22 and lots 1 - 11 block 24.
- 9. A 1.5 metre zero lot line maintenance/drainage easement is located on lots 41 - 43 block 22 and lots 2 - 11, block 24.

# LiveInTheUplands.com

Preliminary Plan. This is prepared as a conceptual plan only and all elements are subject to change without notification and should not be relied upon. Please refer to the registered subdivision plan and approved engineering drawings to confirm all information. Dimensions are in feet and rounded. 15 DECEMBER 2022