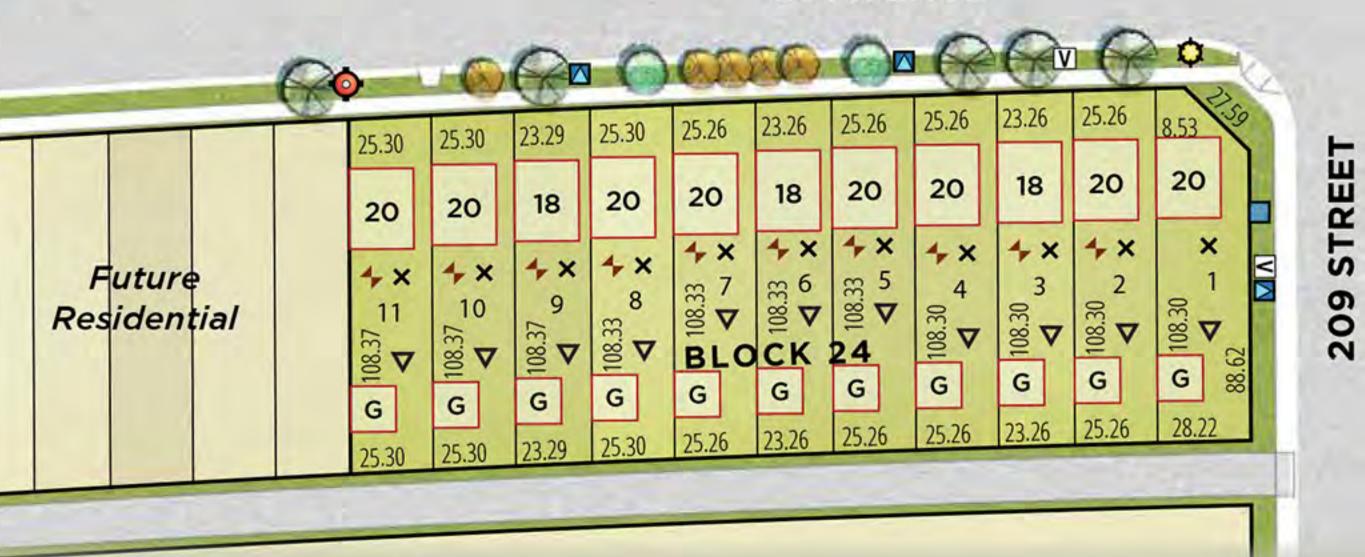

# NOTES:

1. All information shown on this plan is

- deemed accurate to the date shown. Landscape shown as conceptual only.
- 2. Location of street furniture and shallow utilities subject to change. Qualico will not relocate conflicts.
- 3. Bungalows and 2 Storey require window wells.
- 4. Surveyors Building pocket supersedes marketing map.
- 5. Retaining walls, if required, installed at purchaser's cost.
- 6. A 2.7 metre Utility Right of Way is located in the front of all lots.
- 7. Design and connection to foundation drain/storm service to be in accordance with the City of Edmonton Foundation Drain Discharge Collect System Guideline, and is the responsibility of the home builder.
- 8. Sump pump and roof leader connection to storm service required on lots 167 - 174 block 1, lots 40 - 43 block 22 and lots 1 - 11 block 24.
- 9. A 1.5 metre zero lot line maintenance/drainage easement is located on lots 41 - 43 block 22 and lots 2 - 11, block 24.