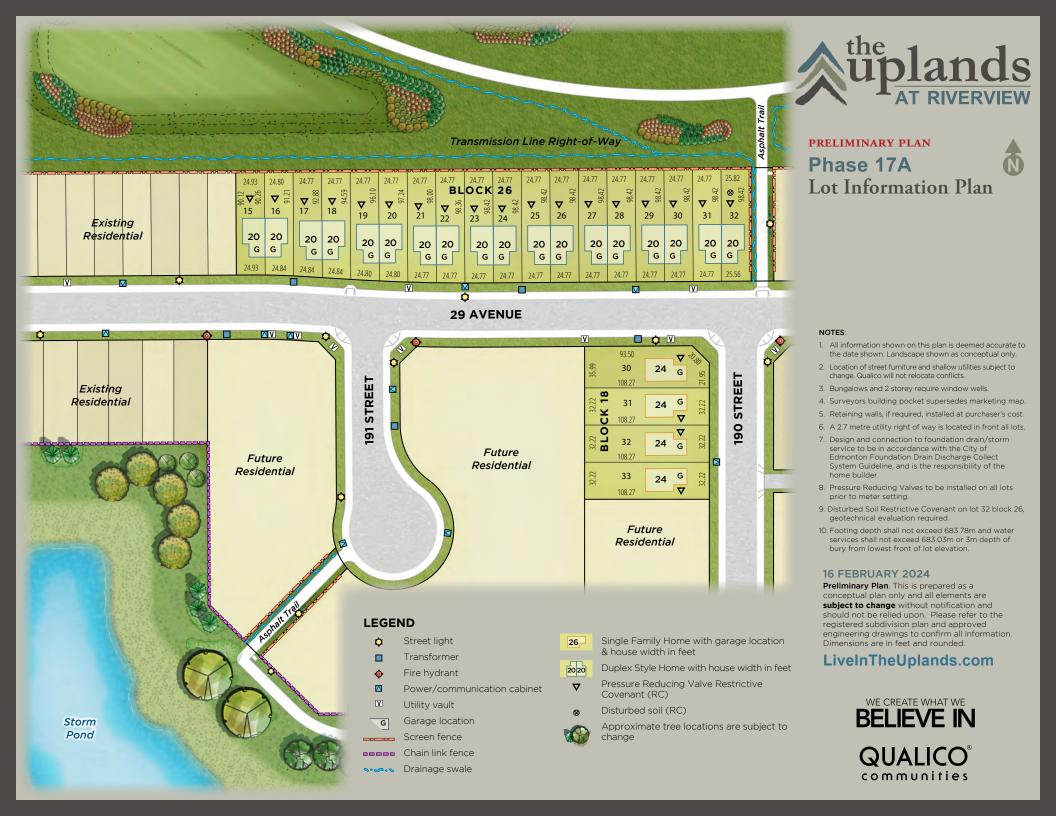

# WE CREATE WHAT WE **BELIEVE IN**

Preliminary Plan. This is prepared as a conceptual plan only and all elements are subject to change without notification and should not be relied upon. Please refer to the registered subdivision plan and approved engineering drawings to confirm all information. Dimensions are in feet and rounded. 27 AUG 2024

# LEGEND

| •     | Street light                                | 26 |
|-------|---------------------------------------------|----|
|       | Transformer                                 |    |
| •     | Fire hydrant                                | 24 |
|       | Power/communication cabinet                 | 20 |
| V     | Utility vault                               |    |
| Л     | Gate                                        | G  |
|       | Screen fence                                | ×  |
| 00000 | Chain link fence                            | V  |
| 0.000 | Drainage swale                              | 4  |
| *     | Ravine setback Restrictive<br>Covenant (RC) |    |

| Single Family Home wit | t |
|------------------------|---|
| & house width in feet  |   |

- Zero lot line Single Family Home with garage location & house width in feet
- Zero Lot Line Single Family Home with Rear Detached garage, house width in feet
- Garage location

G

- Storm service required (see note 8)
- Pressure Reducing Valve (RC)
- 1.5 m zero lot line maintenance/drainage easement

Approximate tree locations are subject to change

n garage location

- 1. All information shown on this plan is deemed accurate to the date shown. Landscape shown as conceptual only.
- 2. Location of street furniture and shallow utilities subject to change. Qualico will not relocate conflicts.
- 3. Bungalows and 2 storey require window wells.
- 4. Surveyors building pocket supersedes marketing map.
- 5. Retaining walls, if required, installed at purchaser's cost.
- 6. A 2.7 metre utility right of way is located in front of all lots.
- 7. Design and connection to foundation drain/storm service to be in accordance with the City of Edmonton Foundation Drain Discharge Collect System Guideline, and is the responsibility of the home builder.
- 8. Sump pump and roof leader connection to storm service required on lots 187 190 & 220 - 222 block 1, lots 12 - 32 block 24, lots 1 - 18 block 28 and lots 1 - 9 block 29.
- 9. A 1.5 metre zero lot line maintenance/drainage easement is located on lots 187 -190 block 1, lots 12 - 32 block 24, lots 1 - 18 block 28, lots 1 - 9 block 29.
- 10. Pressure Reducing Valves to be installed on lots 186 190 block 1, lots 12 23 block 24 and lot 1 block 28 prior to meter setting. Footing elevation depth shall not exceed 686.00m and water services shall not exceed 685.25m or 3m below the lowest front of lot grade.