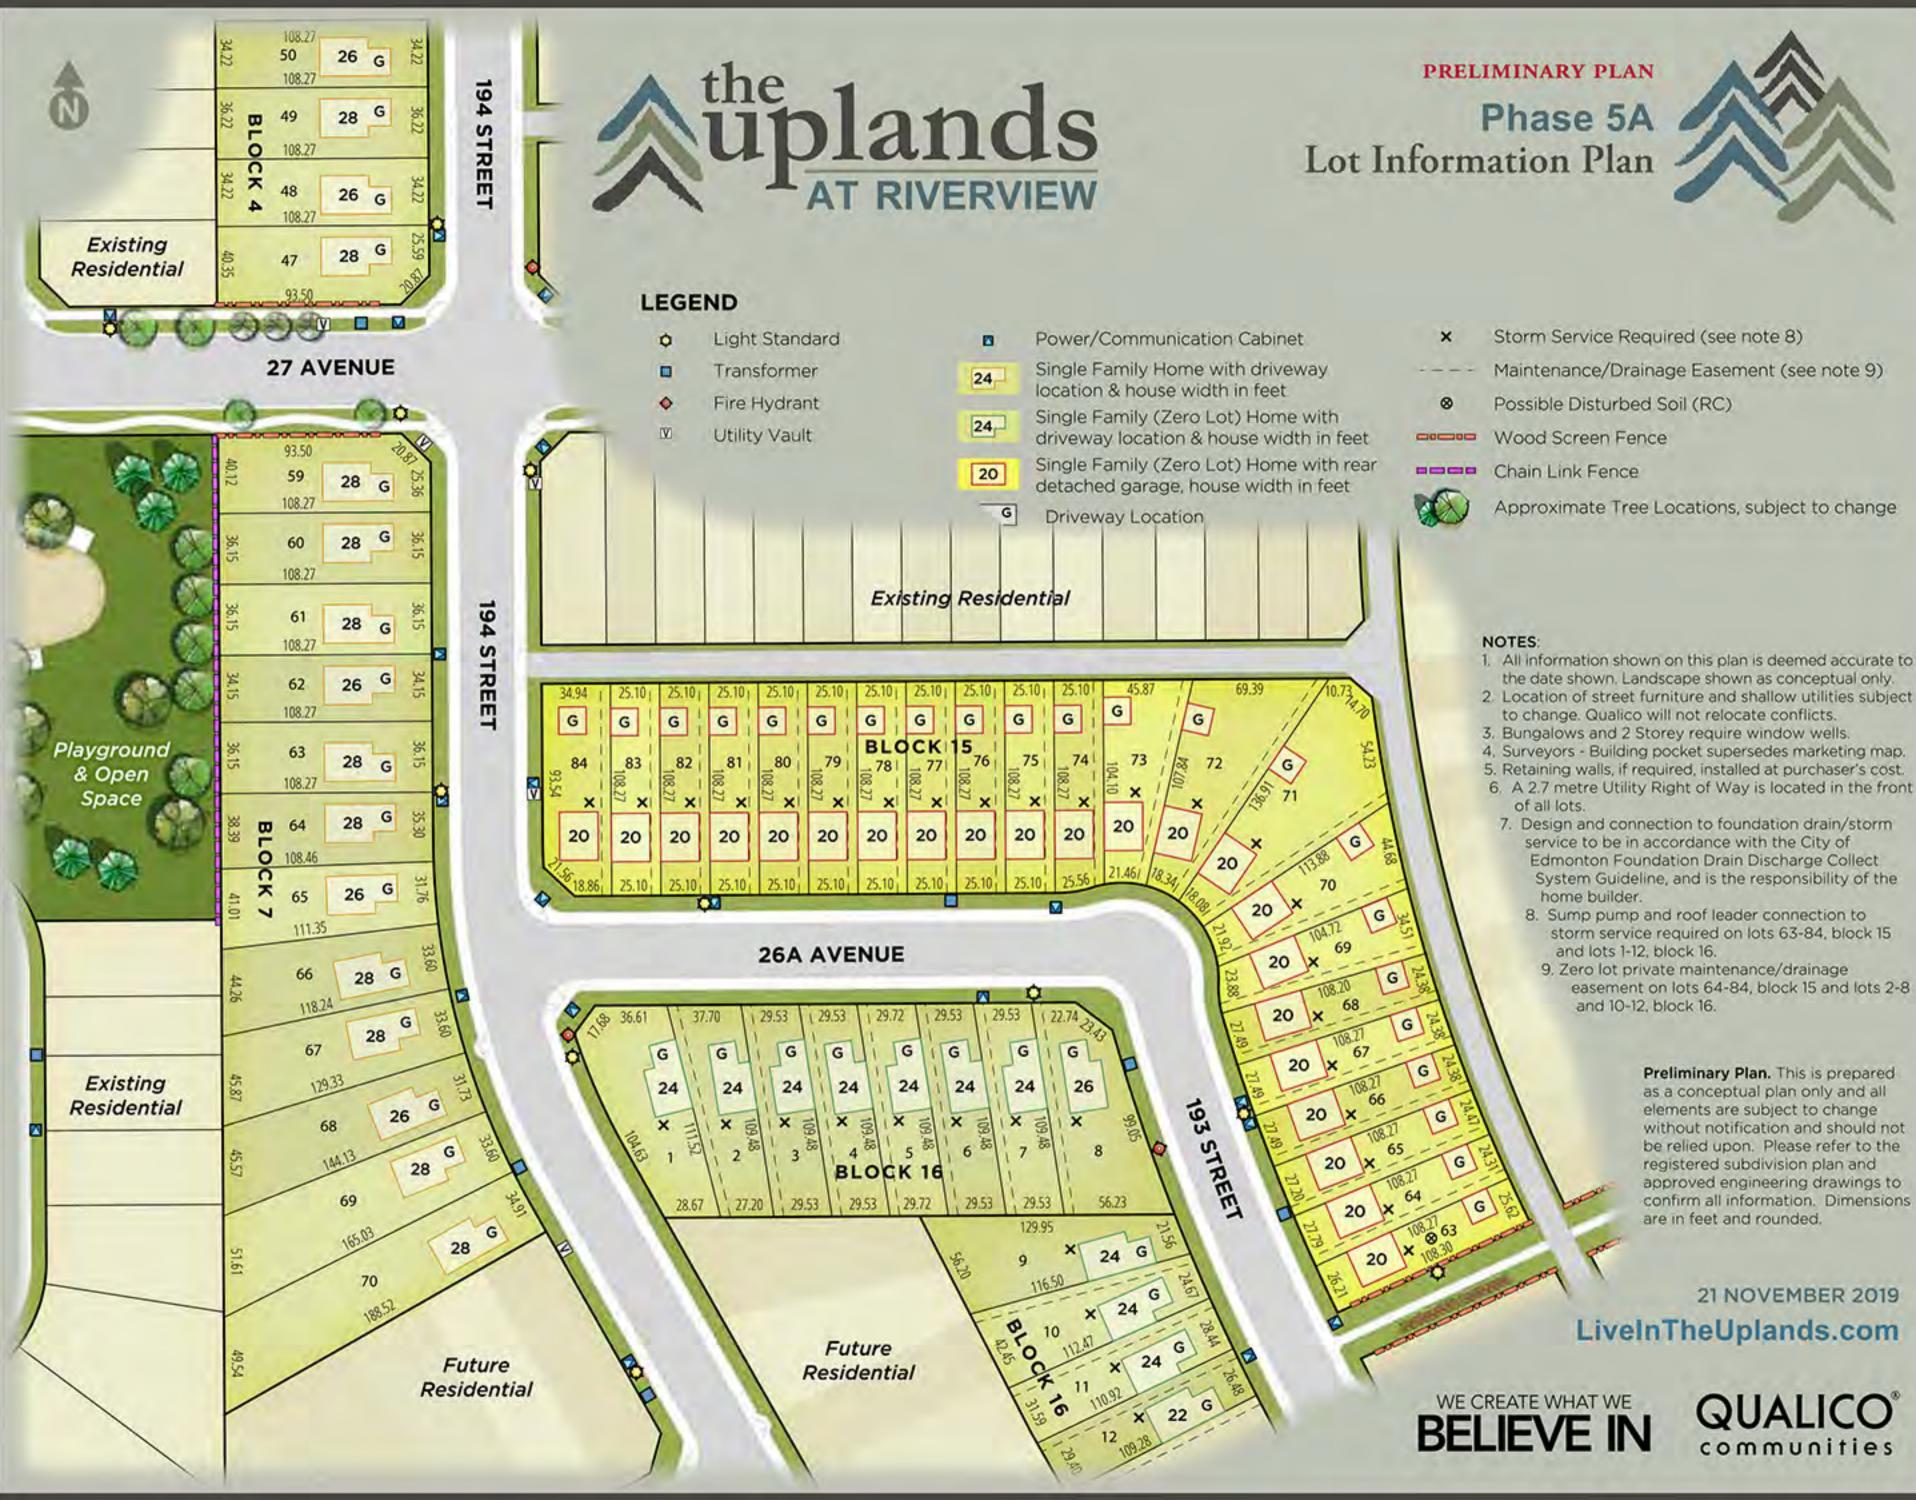

### NOTES:

torn

192

20

G

G

G

G

20

20

20

STREET

- 1. All information shown on this plan is deemed accurate to the date shown. Landscape shown as conceptual only.
- 2. Location of street furniture and shallow utilities subject to change. Qualico will not relocate conflicts.
- 3. Bungalows and 2 storey require window wells.

24

G

G

24

24

24

- 4. Surveyors building pocket supersedes marketing map.
- 5. Retaining walls, if required, installed at purchaser's cost.
- 6. A 2.7 metre utility right of way is located in front all lots.
- 7. Design and connection to foundation drain/storm service to be in accordance with the City of Edmonton Foundation Drain Discharge Collect System Guideline, and is the responsibility of the home builder.
  - 8. Sump pump and roof leader connection to storm service required on lots 31-62 block 15, lots 13-25 block 16 and lots 1-27 block 17.
    - 9. A 1.5 metre zero lot line maintenance/drainage easement is located on lots 13-25 block 16 and lots 2-27 block 17.

10. Gas, power and cross lot drainage easements registered on lots 31-62, block 15.

### 20 JUNE 2022

Preliminary Plan. This is prepared as a conceptual plan only and all elements are subject to change without notification and should not be relied upon. Please refer to the registered subdivision plan and approved engineering drawings to confirm all information. **Dimensions** are in feet and rounded.