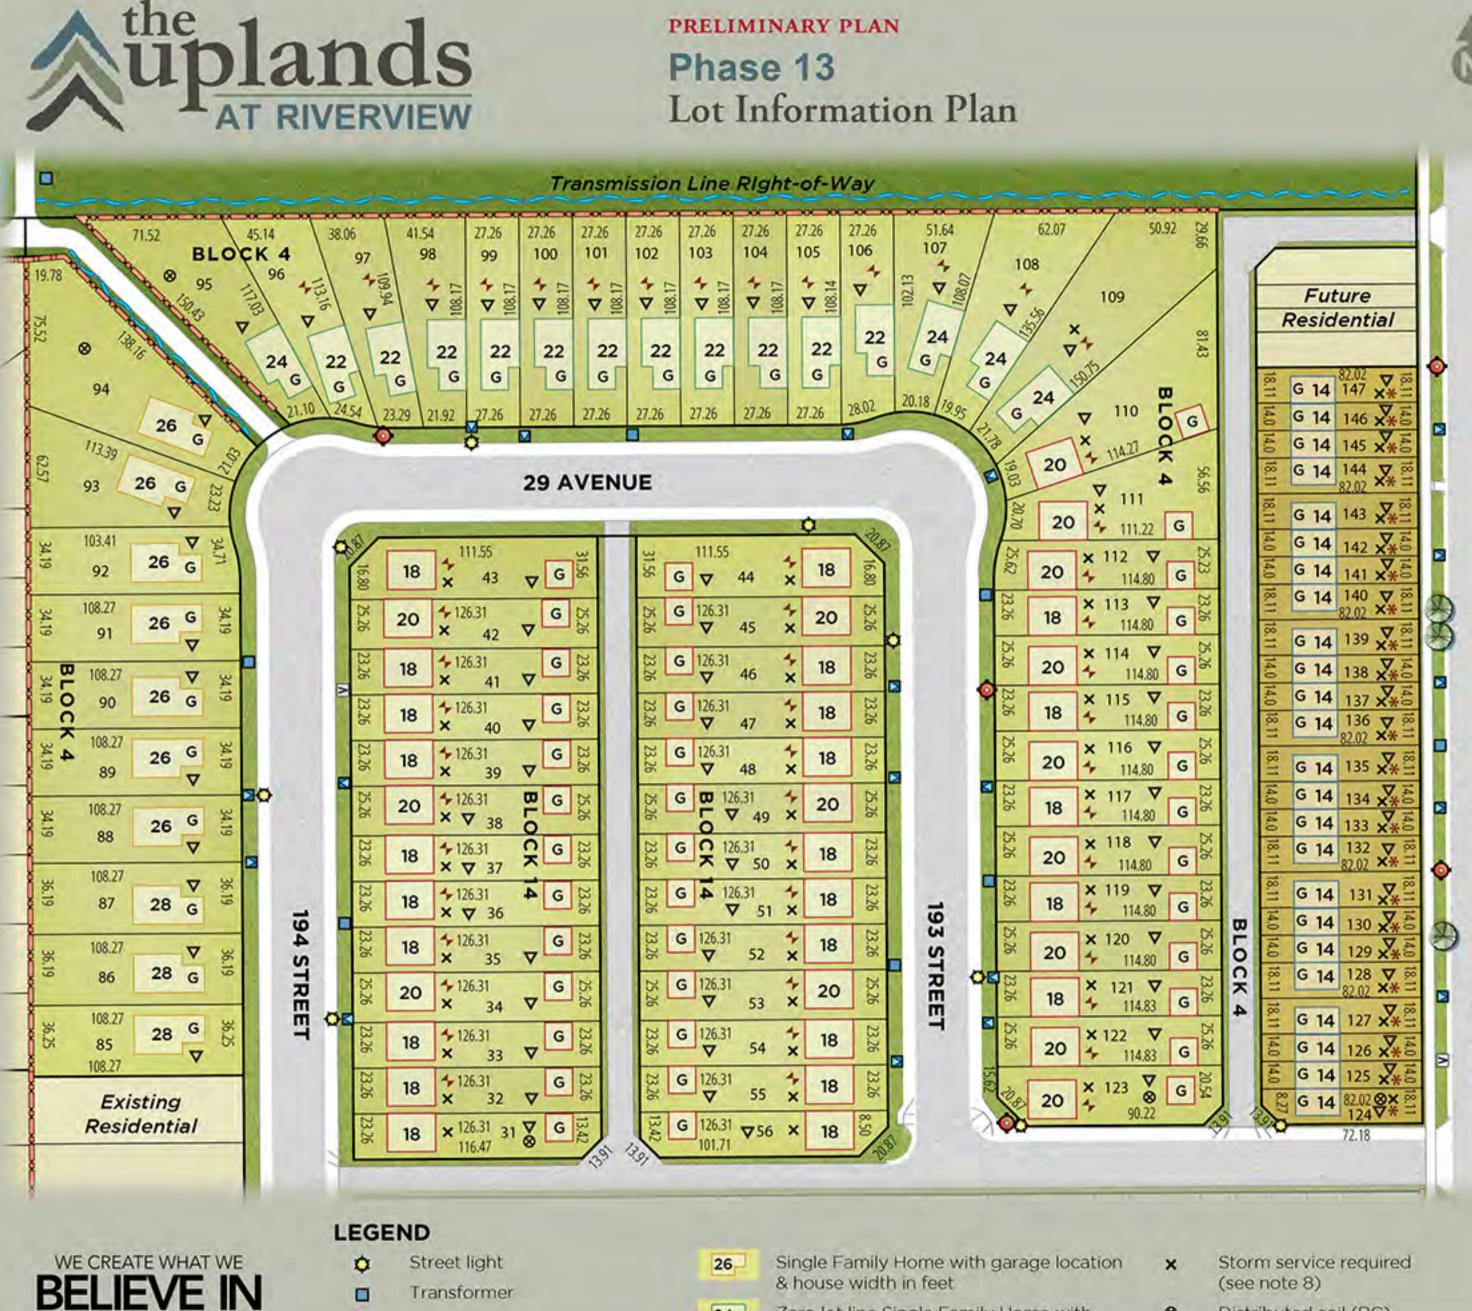

### NOTES:

- 1. All information shown on this plan is deemed accurate to the date shown. Landscape shown as conceptual only.
- 2. Location of street furniture and shallow utilities subject to change. Qualico will not relocate conflicts.
- 3. Bungalows and 2 storey require window wells.
- 4. Surveyors building pocket supersedes marketing map.
- 5. Retaining walls, if required, installed at purchaser's cost.
- 6. A 2.7 metre utility right of way is located in front all lots.
- 7. Design and connection to foundation drain/storm service to be in accordance with the City of Edmonton Foundation Drain Discharge Collect System Guideline, and is the responsibility of the home builder.
- 8. Sump pump and roof leader connection to storm service required on lots 109 - 147 block 4 and lots 31 - 56 block 14.
- 9. A 1.5 metre zero lot line maintenance/drainage easement is located on lots 96 - 123 block 4 and lots 32 - 55 block 14.
- 10. Footing elevation (684.83m) and water service depth (684.08m) restrictive covenant (RC) on lots 85 - 147 block 4 and lots 31 - 56 block 14.
- 11. Gas, power and cross lot drainage easements and RC registered on lots 124 - 147 block 4.

### 6 FEBRUARY 2023

Preliminary Plan. This is prepared as a conceptual plan only and all elements are subject to change without notification and should not be relied upon. Please refer to the registered subdivision plan and approved engineering drawings to confirm all information. Dimensions are in feet and rounded.