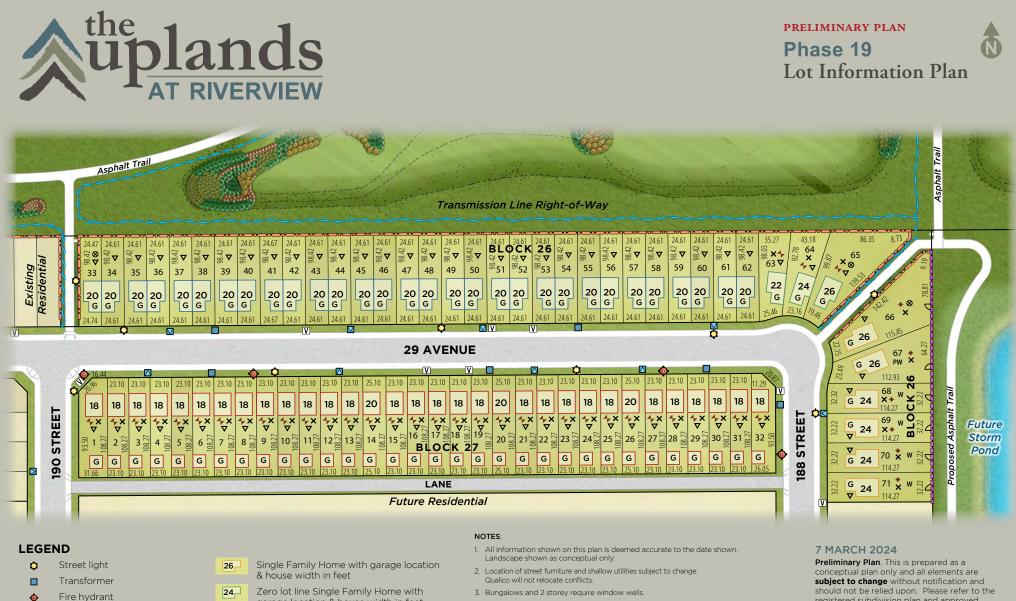

- 4. Surveyors building pocket supersedes marketing map.
- 5. Retaining walls, if required, installed at purchaser's cost.
- 6. A 2.7 metre utility right of way is located in front all lots.
- 7. Design and connection to foundation drain/storm service to be in accordance with the City of Edmonton Foundation Drain Discharge Collect System Guideline, and is the responsibility of the home builder.
- 8. Sump pump and roof leader connection to storm service required on lots 1 32 block 27 and lots 63 - 71 block 26.
- 9. A 1.5 metre zero lot line maintenance/drainage easement is located on lots 64 65 block 26 and lots 1 - 32 block 27
- 10. Minimum footing elevation (679.65m) and building opening elevation (682.98m) restrictive covenant (RC) on lots 66 - 71 block 26.
- 11. Pressure Reducing Valves to be installed on all lots prior to meter setting.
- 12. Disturbed Soil Restrictive Covenant on lots 33, 65 and 66 block 26, geotechnical evaluation required.