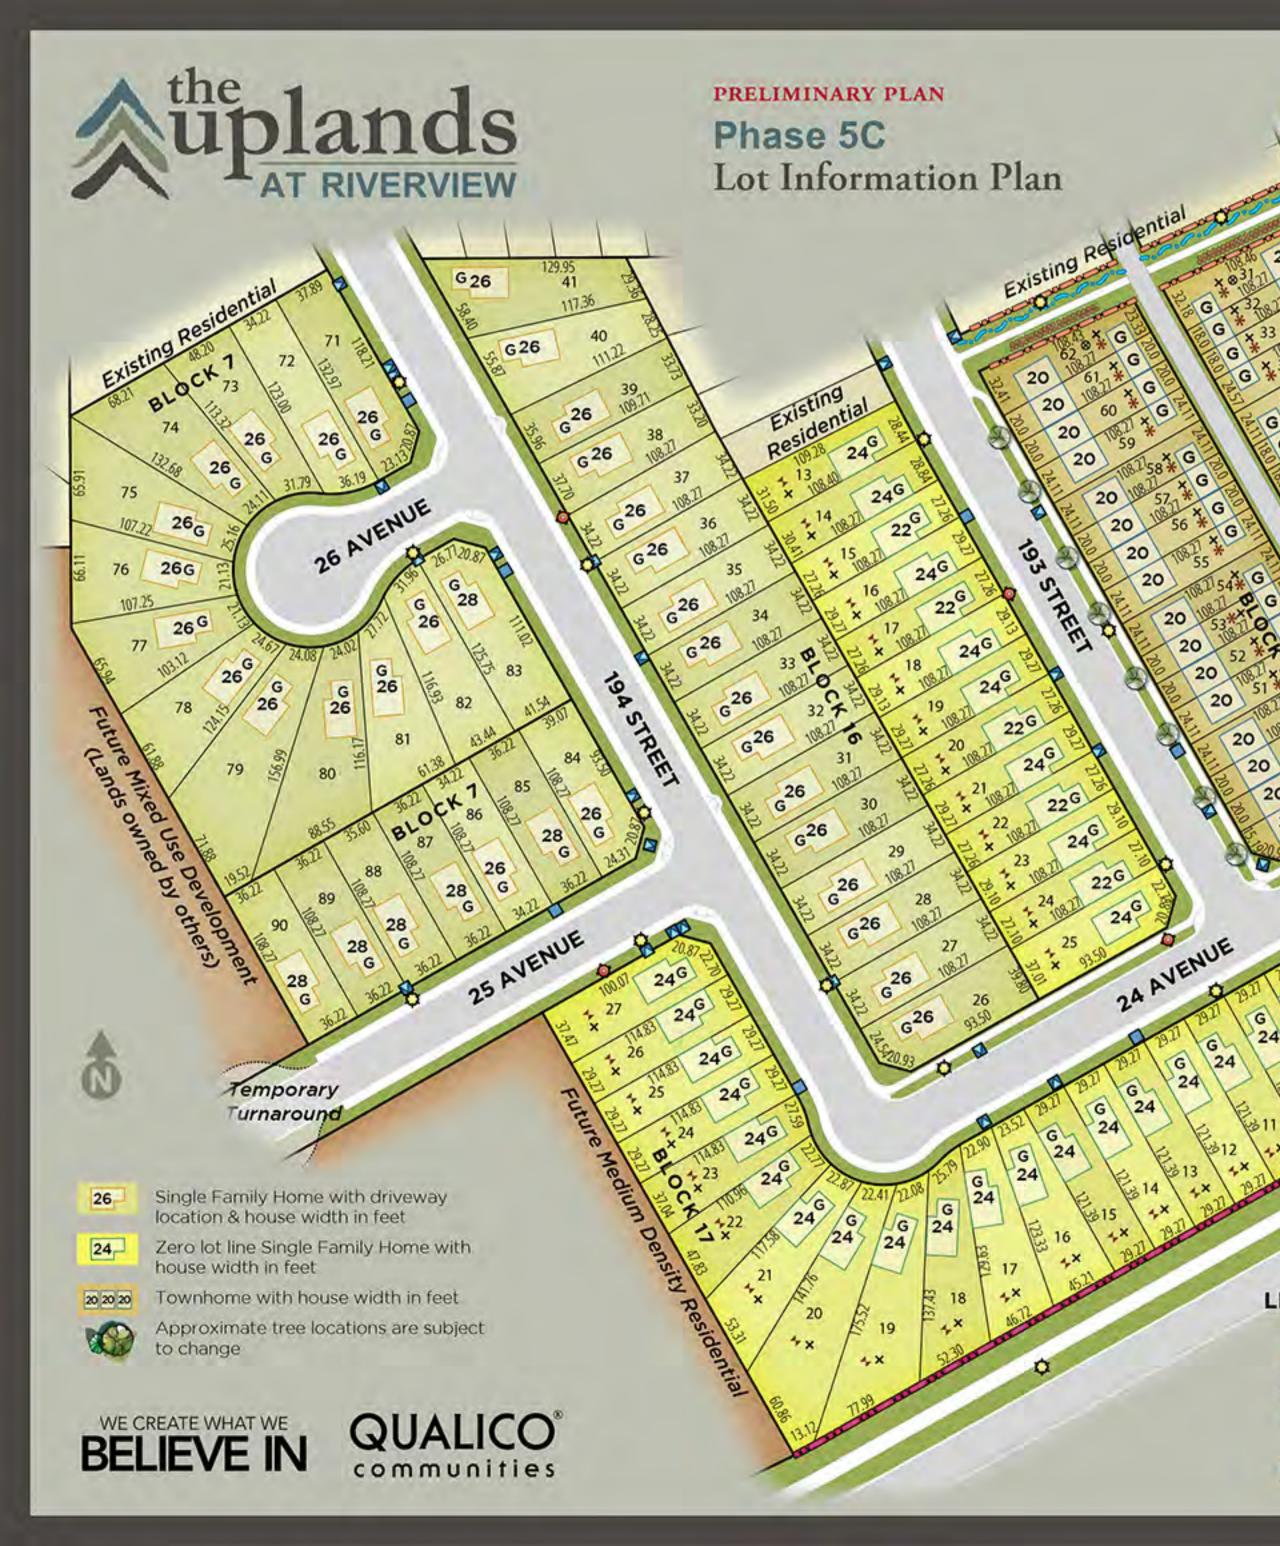

# LiveInTheUplands.com

### NOTES:

torn

192

20

G

G

G

G

G

G

G

20

20

41

20

G

20

20

20

STREET

- 1. All information shown on this plan is deemed accurate to the date shown. Landscape shown as conceptual only.
- 2. Location of street furniture and shallow utilities subject to change. Qualico will not relocate conflicts.
- 3. Bungalows and 2 storey require window wells.

G

G

24

G

G

24

G

G

24

G

G

24

24

24

- 4. Surveyors building pocket supersedes marketing map.
- 5. Retaining walls, if required, installed at purchaser's cost.
- 6. A 2.7 metre utility right of way is located in front all lots.
- 7. Design and connection to foundation drain/storm service to be in accordance with the City of Edmonton Foundation Drain Discharge Collect System Guideline, and is the