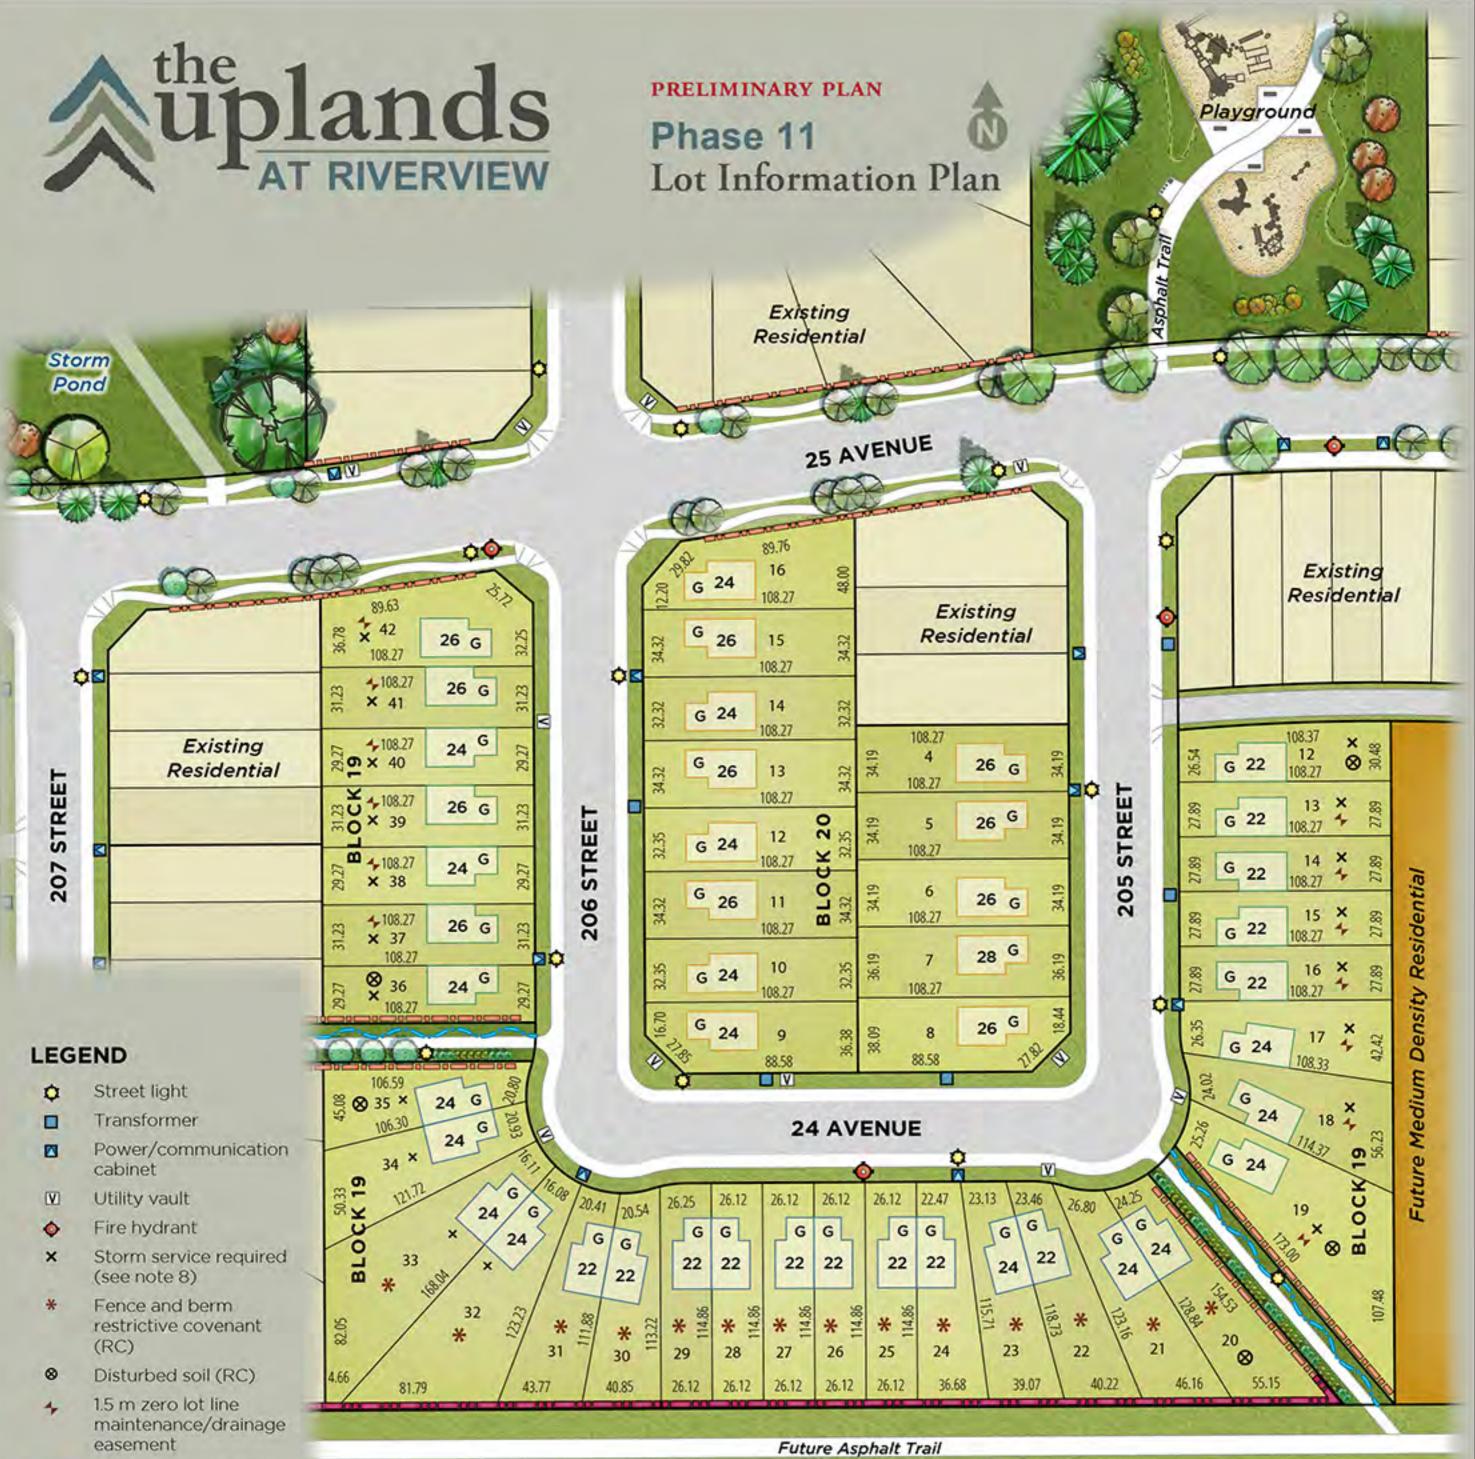

E) Storm service required (see note 8)
  - Distributed soil (RC)
  - 1.5 m zero lot line maintenance/ drainage easement
  - Banked Metering Easement \* (see note 10)
  - Garage location G
  - Noise attenuation fence
  - Screen fence
  - Drainage swale
  - Entrance feature (RC)



# LiveInTheUplands.com

9. Zero lot private maintenance/drainage easement on lots 36-45, block 10 and lots 1-9, block 19.

# 12 September 2022

WE CREATE WHAT WE **BELIEVE IN** 

- responsibility of the home builder.



Preliminary Plan. This is prepared as a conceptual plan only and all elements are subject to change without notification and should not be relied upon. Please refer to the registered subdivision plan and approved engineering drawings to confirm all information. Dimensions are in feet and rounded.



- Single Family Home 28 with garage location and house width in feet
- 24

Single Family (Zero Lot Line) Home with garage location and house width in feet



**Duplex Style Home** with garage location and house width in feet



Garage location



Approximate tree locations are subject to change

- Drainage swale
- Screen fence

Noise Attenuation fence (RC)

MASKÊKOSIHK TRAIL

## NOTES:

- 1. All information shown on this plan is deemed accurate to the date shown. Landscape shown as conceptual only.
- 2. Location of street furniture and shallow utilities subject to change. Qualico will not relocate conflicts.
- 3. Bungalows and 2 Storey require window wells.
- Surveyors Building pocket supersedes marketing map.
- Retaining walls, if required, installed at purchaser's cost.
- A 2.7 metre U