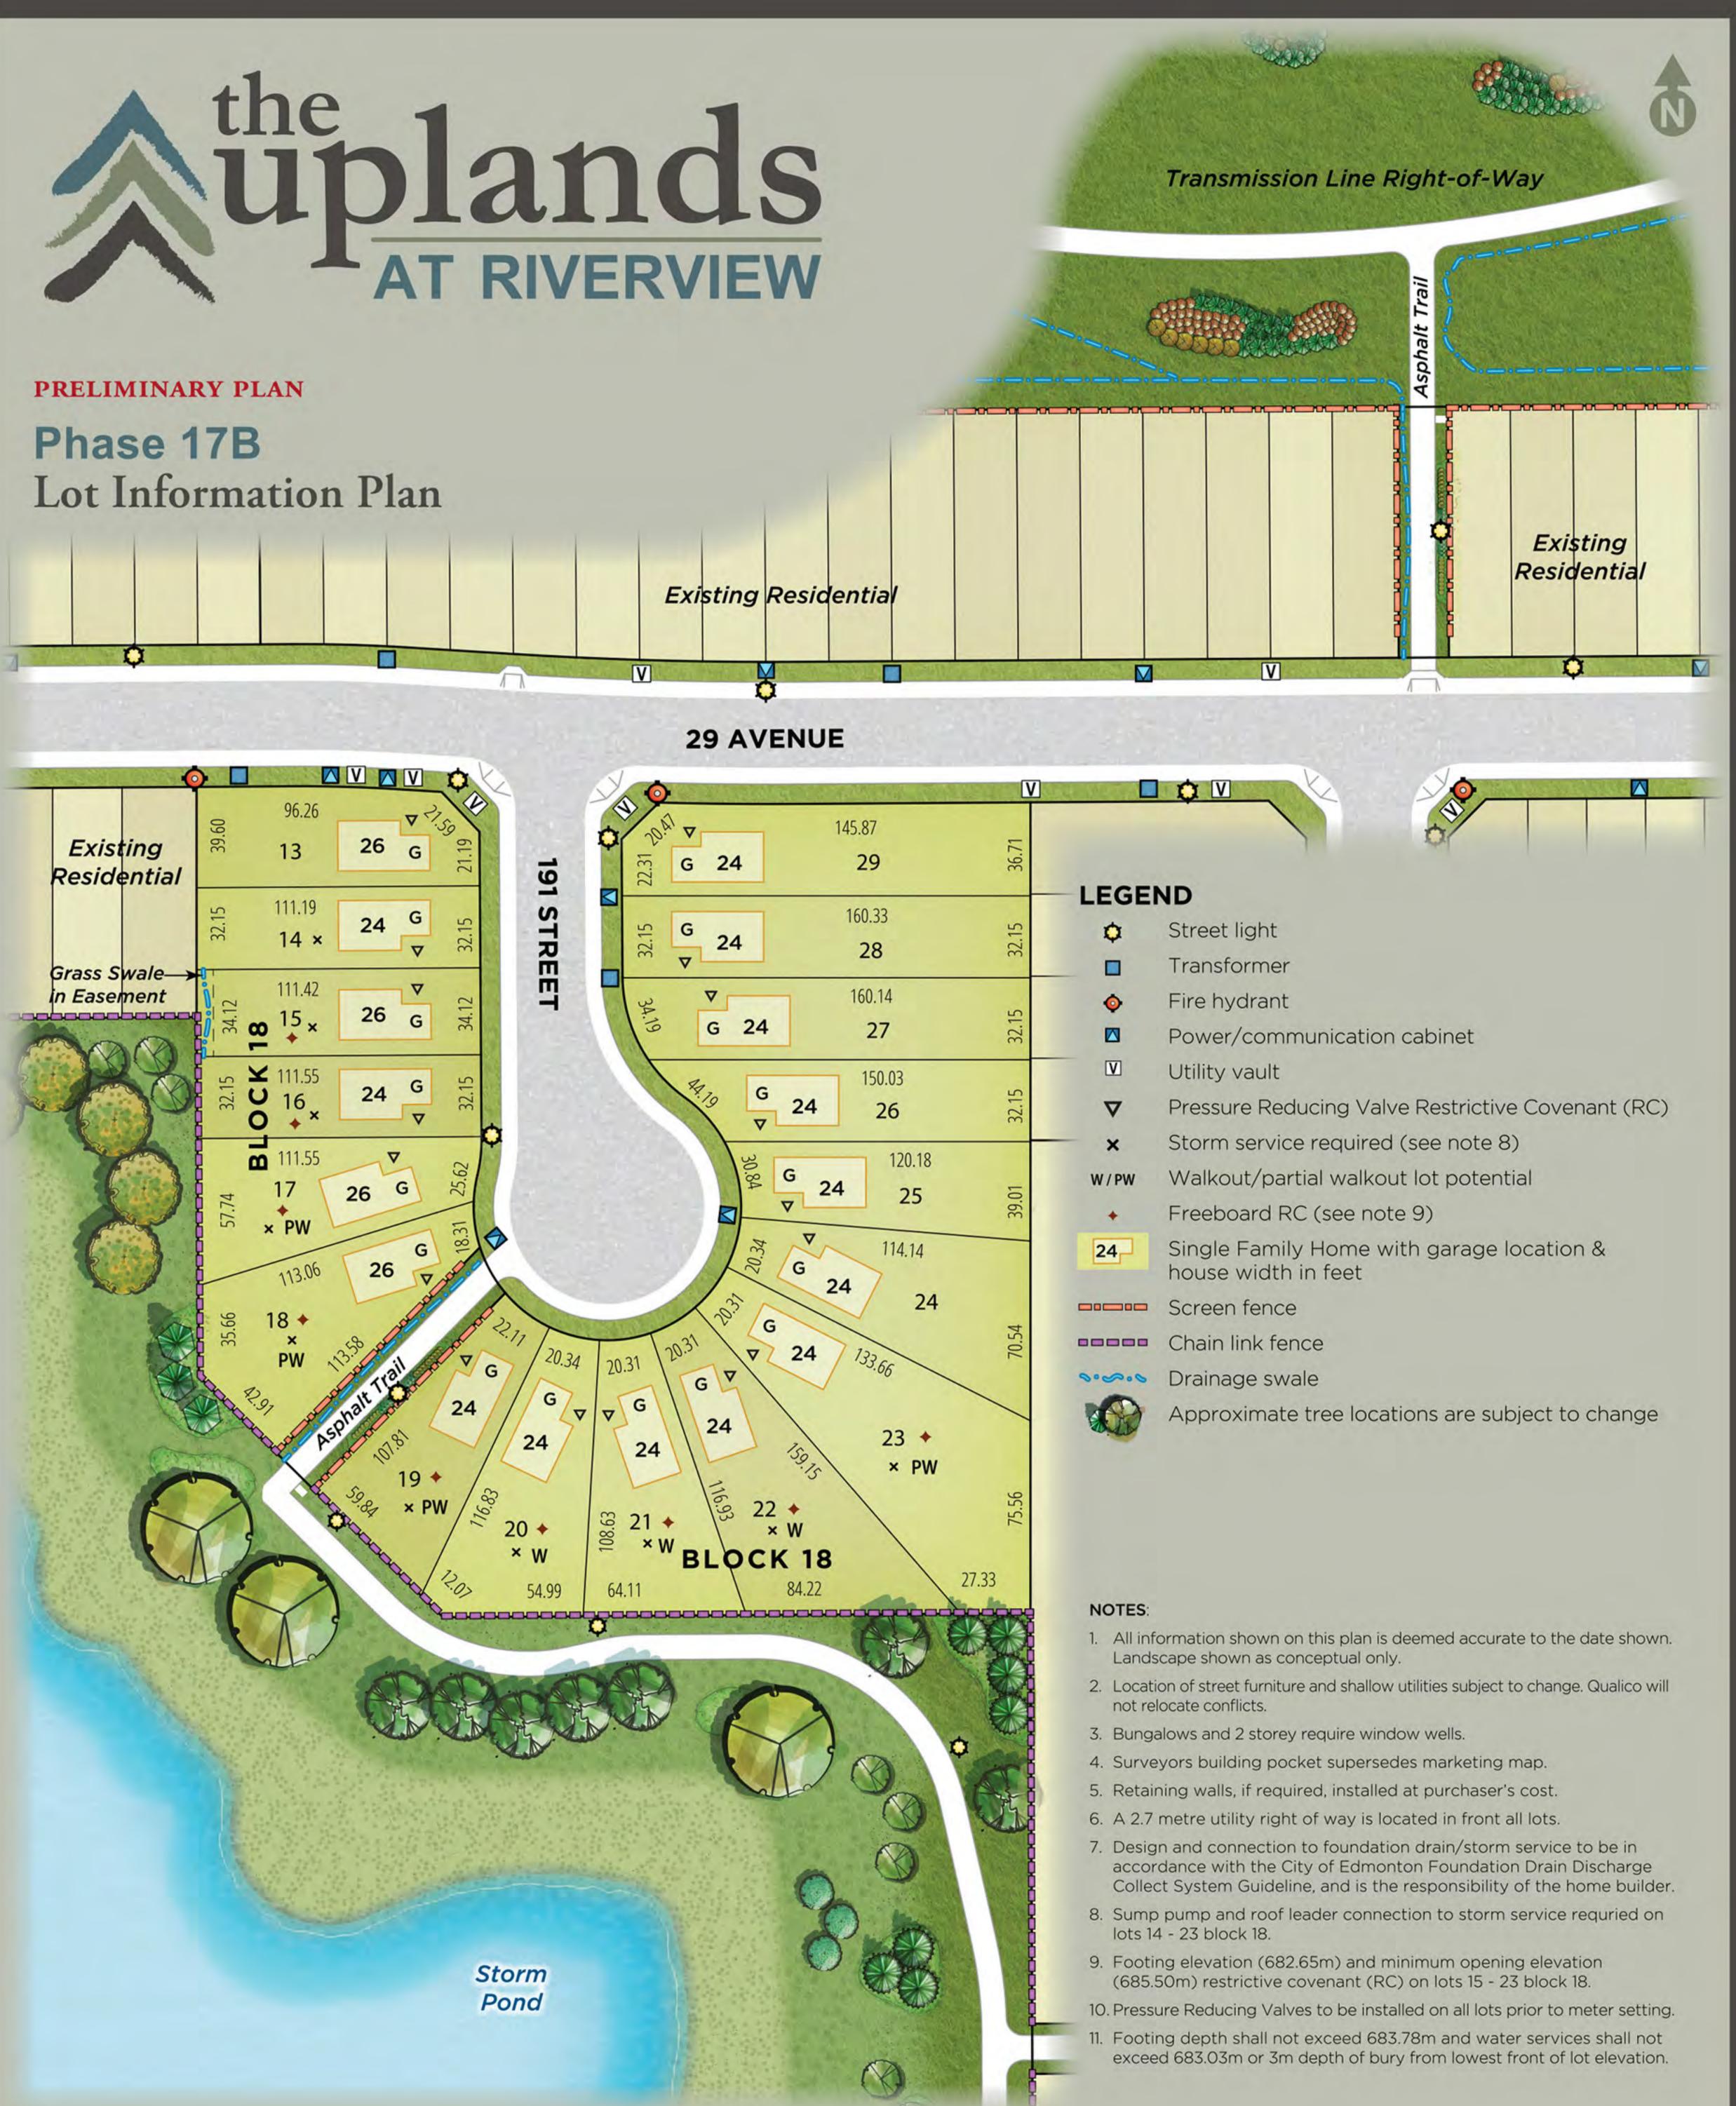

G

- Storm service required (see note 8)
- Pressure Reducing Valve (RC)
- 1.5 m zero lot line maintenance/drainage easement

Approximate tree locations are subject to change

n garage location

- 1. All information shown on this plan is deemed accurate to the date shown. Landscape shown as conceptual only.
- 2. Location of street furniture and shallow utilities subject to change. Qualico will not relocate conflicts.
- 3. Bungalows and 2 storey require window wells.
- 4. Surveyors building pocket supersedes marketing map.
- 5. Retaining walls, if required, installed at purchaser's cost.
- 6. A 2.7 metre utility right of way is located in front of all lots.
- 7. Design and connection to foundation drain/storm service to be in accordance with the City of Edmonton Foundation Drain Discharge Collect System Guideline, and is the responsibility of the home builder.
- 8. Sump pump and roof leader connection to storm service required on lots 187 190 & 220 - 222 block 1, lots 12 - 32 block 24, lots 1 - 18 block 28 and lots 1 - 9 block 29.
- 9. A 1.5 metre zero lot line maintenance/drainage easement is located on lots 187 -190 block 1, lots 12 - 32 block 24, lots 1 - 18 block 28, lots 1 - 9 block 29.
- 10. Pressure Reducing Valves to be installed on lots 186 190 block 1, lots 12 23 block 24 and lot 1 block 28 prior to meter setting. Footing elevation depth shall not exceed 686.00m and water services shall not exceed 685.25m or 3m below the lowest front of lot grade.