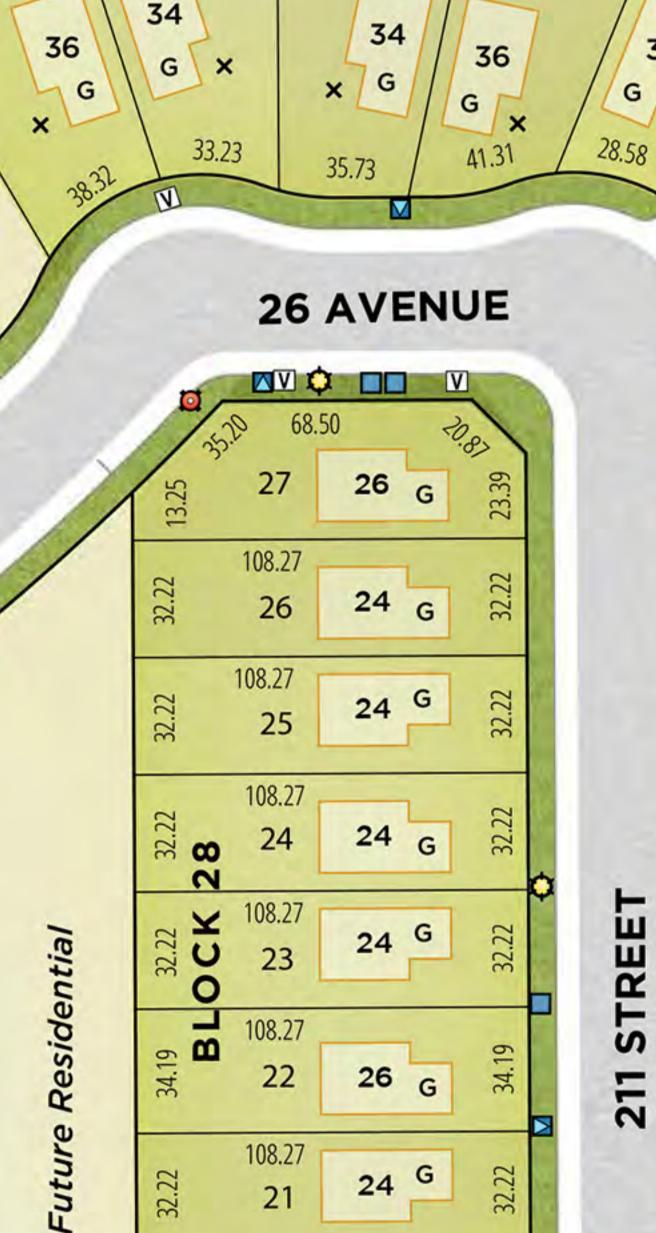

h in feet
- Rear Detached garage, house width in feet



# LiveInTheUplands.com



# Auplands AT RIVERVIEW

Wedgewood Ravine

**BLOCK 1** 

\*

207

208

18.08

Future

Residential

204

\*

205

34.19

206

Asphalt Trail

Ravine Top

**PRELIMINARY PLAN** 

# Phase 22 Lot Information Plan

# LEGEND

- Street light Q
- Transformer
- Fire hydrant 0
- $\square$ Power/communication cabinet
- V Utility vault
- Ravine setback Restrictive Covenant (RC) \*
- Storm service required (see note 8) ×
- 1.5 m zero lot line maintenance/drainage easement 4
- Single Family Home with garage location & 24 house width in feet

Zero lot line Single Family Home with garage location & house width in feet



Screen fence Chain link fence 00000 Gate Drainage swale Approximate tree locations are subject to change



### of Bank 60.09 36 Development × \* Setback 203 4 110.27 26 **\* \* 38.29** G 19.8 202 4 107.64 G 24 28.25 201 \*\* 89 21.42 G 24 108.27 $\bigcirc$ × 29.10 200 29.10 G 24 4 108.27 × 199 85 27.85 22 27. G 108.27 27.10 198 G 22 108.27 U 27.10 197 G 22 tial 108.27 en 8 27.10 27.10 196 sid G 22 108.27 V × 27.10 195 27.10 ting 22 108.27 G Exist × 27.10 27.10 194 4 G 22 108.27 X o 193 0 4

22

22

22

Existing

Residential

G

G

G

27.10

27.10

O

# NOTES:

24

- 1. All information shown on this plan is deemed accurate to the date shown. Landscape shown as conceptual only.
- 2. Location of street furniture and shallow utilities subject to change. Qualico will not relocate conflicts.
- 3. Bungalows and 2 storey require window wells.
- 4. Surveyors building pocket supersedes marketing map.
-