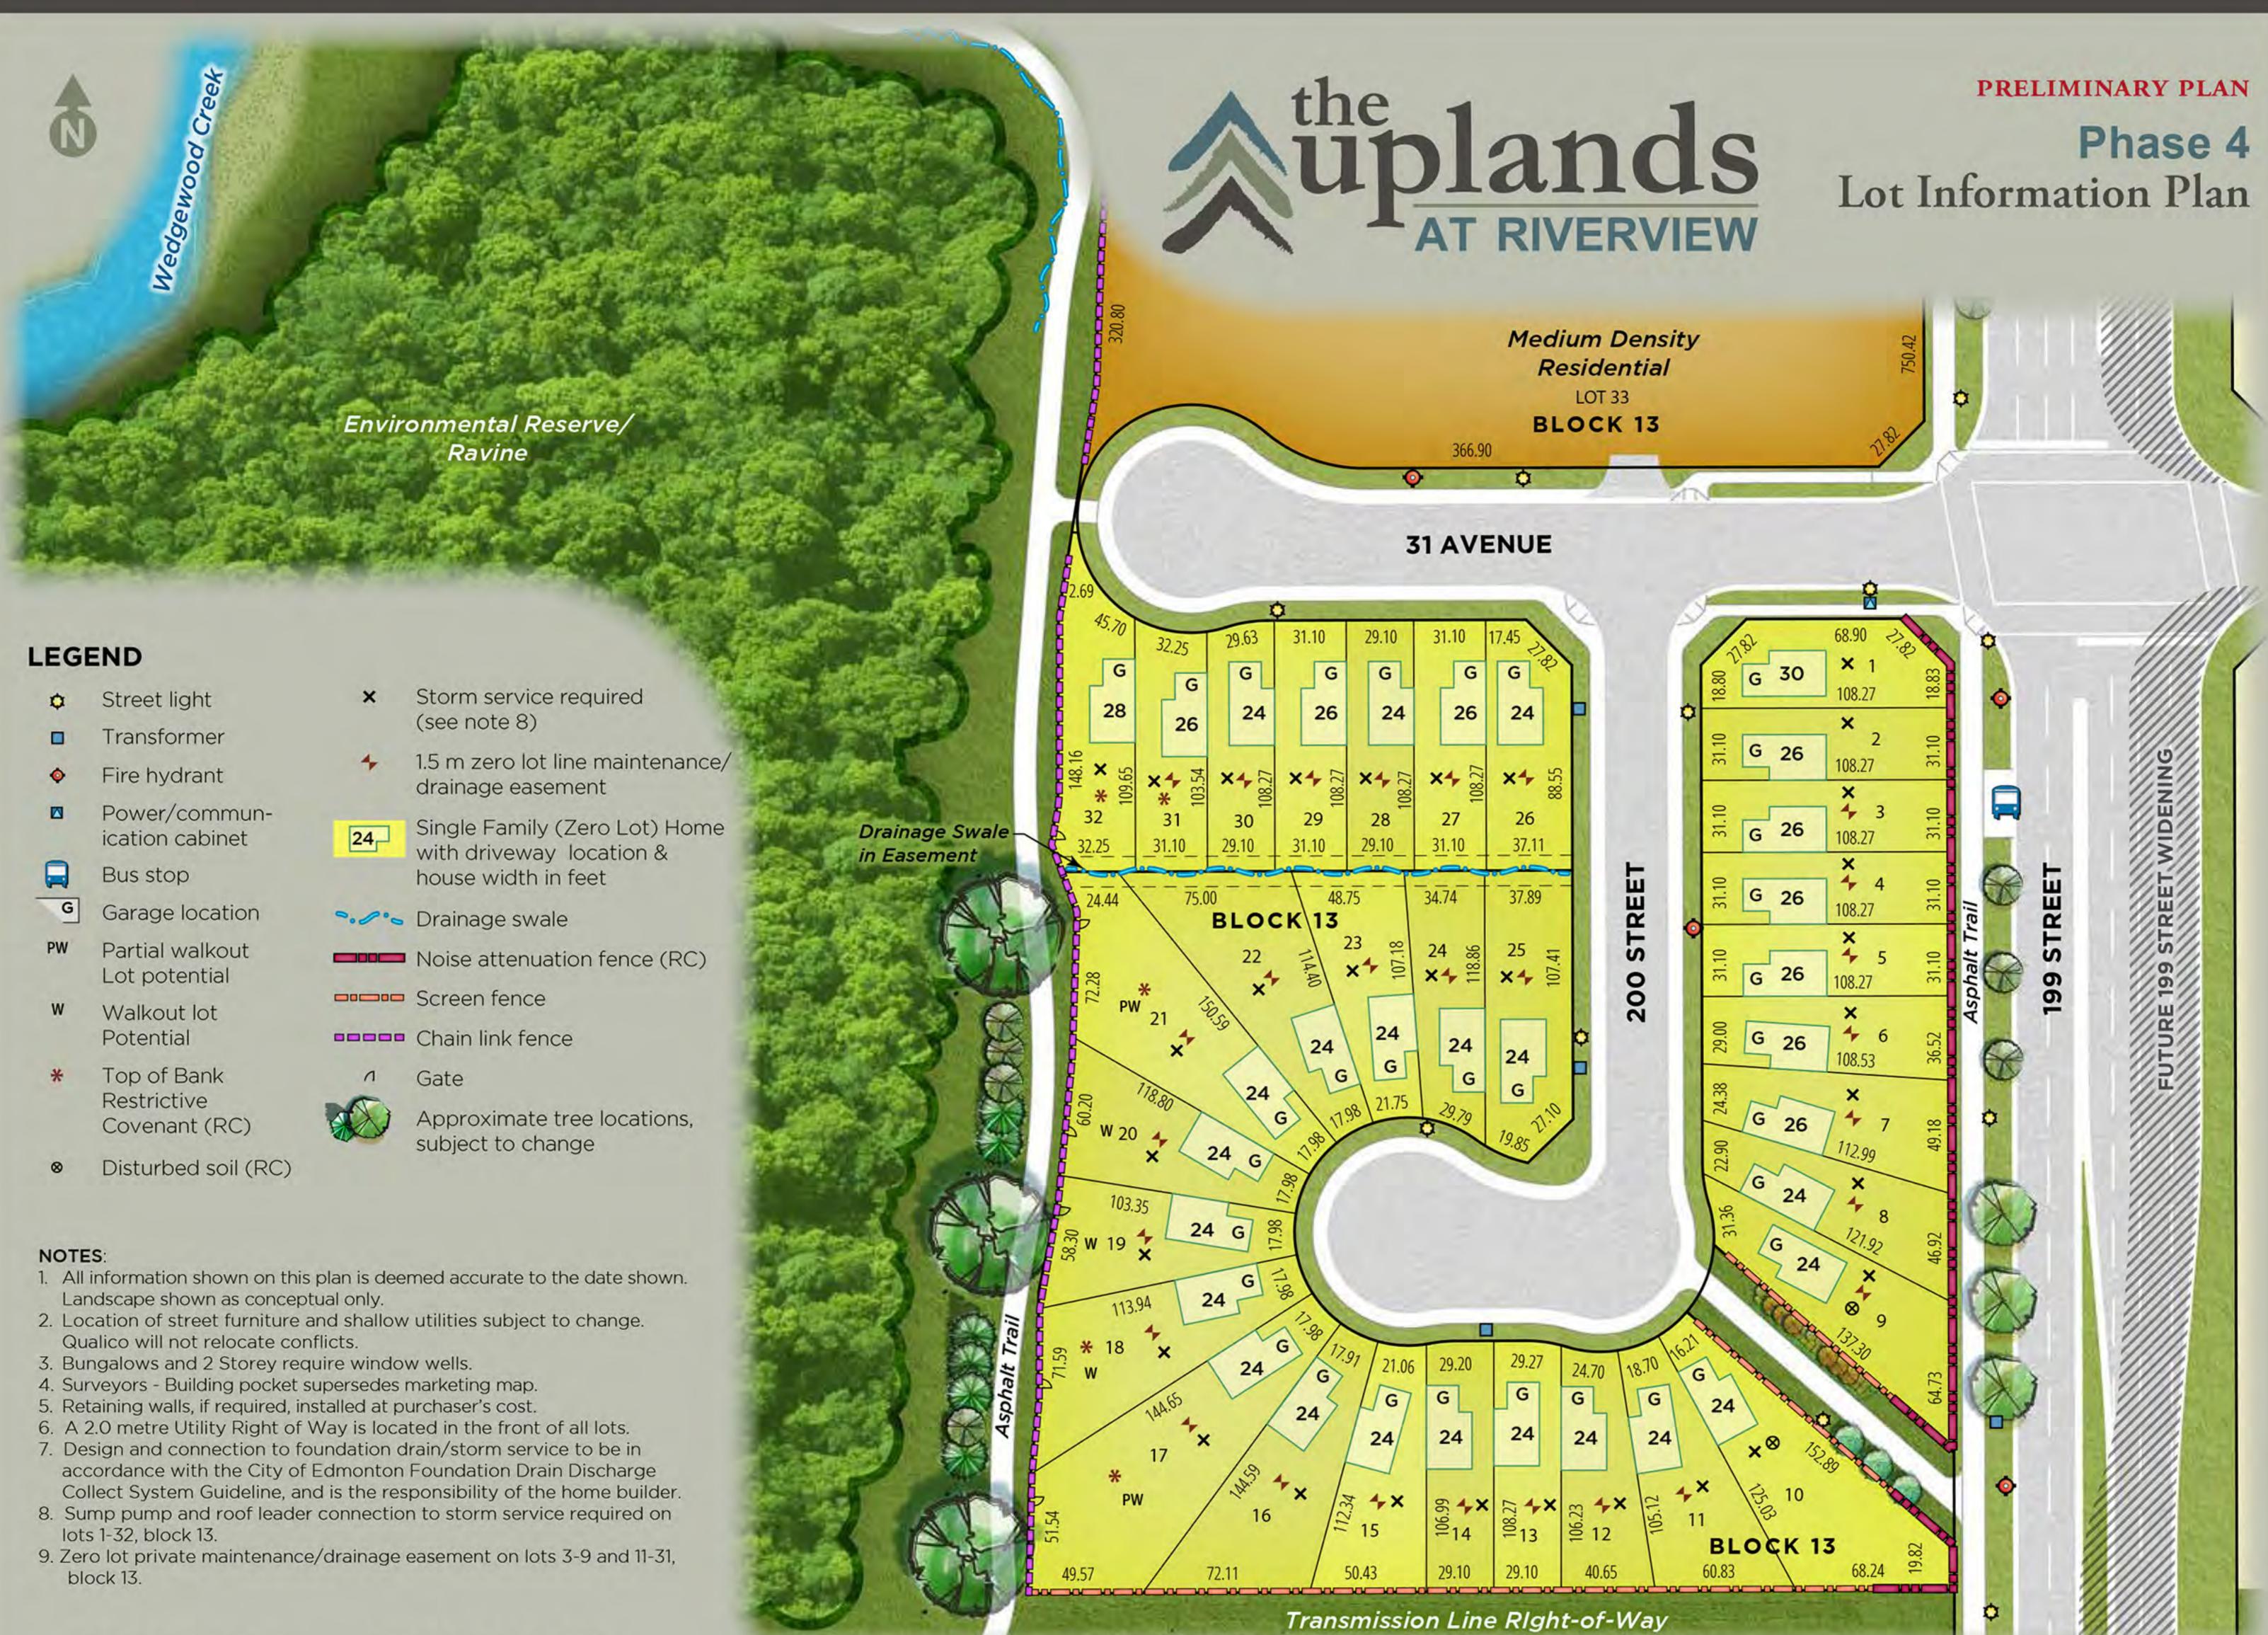

### NOTES:

- 1. All information shown on this plan is deemed accurate to the date shown. Landscape shown as conceptual only.
- 2. Location of street furniture and shallow utilities subject to change. Qualico will not relocate conflicts.
- 3. Bungalows and 2 storey require window wells.
- 4. Surveyors building pocket supersedes marketing map.
- 5. Retaining walls, if required, installed at purchaser's cost.
- 6. A 2.7 metre utility right of way is located in front all lots.
- 7. Design and connection to foundation drain/storm service to be in accordance with the City of Edmonton Foundation Drain Discharge Collect System Guideline, and is the responsibility of the home builder.
- 8. Sump pump and roof leader connection to storm service required on lots 109 - 147 block 4 and lots 31 - 56 block 14.
- 9. A 1.5 metre zero lot line maintenance/drainage easement is located on lots 96 - 123 block 4 and lots 32 - 55 block 14.
- 10. Footing elevation (684.83m) and water service depth (684.08m) restrictive covenant (RC) on lots 85 - 147 block 4 and lots 31 - 56 block 14.
- 11. Gas, power and cross lot drainage easements and RC registered on lots 124 - 147 block 4.

### 6 FEBRUARY 2023

Preliminary Plan. This is prepared as a conceptual plan only and all elements are subject to change without notification and should not be relied upon. Please refer to the registered subdivision plan and approved engineering drawings to confirm all information. Dimensions are in feet and rounded.